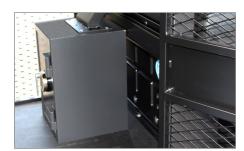

#### **Features and Select Options**

Standard full front composite partition behind driver/passenger seats

Optional safes with cab area deposit slots

Optional security equipment

Under seat or center console lock boxes on select Ford Transits

## PLUS — Customize your kit with the following options:

- Drop Slot safe (slot is located in the cab)
- 4-Camera Security System with GPS and WiFi
- Rear Steps (excluding Transit Connects)
- Rack and Bin Shelves for Storage
- Cargo E-Track and tie downs for securing goods
- AC with Interior Insulation Kit
- Center Console Lock Box
- Under Passenger Seat Lock Box