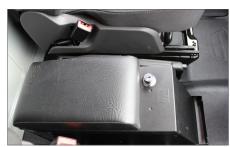

#### **Features and Select Options**

Standard full front composite partition behind driver/passenger seats

Optional safes with cab area deposit slots

Optional security equipment

Under seat or center console lock boxes on select Ford Transits

## PLUS — Customize your kit with the following options:

- Drop Slot safe (slot is located in the cab)
- 4-Camera Security System with GPS and WiFi
- Rear Steps (excluding Transit Connects)
- Rack and Bin Shelves for Storage
- Cargo E-Track and tie downs for securing goods
- AC with Interior Insulation Kit
- Center Console Lock Box
- Under Passenger Seat Lock Box