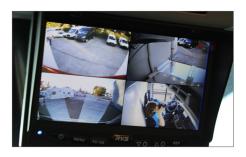

## PLUS — Customize your kit with the following options:

- Drop Slot safe (slot is located in the cab)
- 4-Camera Security System with GPS and WiFi
- Rear Steps (excluding Transit Connects)
- Rack and Bin Shelves for Storage
- Cargo E-Track and tie downs for securing goods
- AC with Interior Insulation Kit
- Center Console Lock Box
- Under Passenger Seat Lock Box