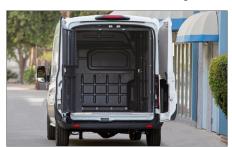

### **CannaCage**™

Affordable, self-installed and shipped directly to you.

Secure transportation is key for anyone operating a cannabis-related business. But sometimes, security comes with a hefty price tag. If you need a secure transportation solution that utilizes your current vehicles and meets California's Bureau of Cannabis Control regulations, the CannaCage may be a perfect fit.

The CannaCage is a self-installation kit shipped directly to you for installation into your current vehicle, allowing you to carry your cannabis cargo in a safe and secure way.

844-629-5238 • Driverge.com

### A durable steel cage and walls with rear locking door

Standard CannaCage kits come with:

- · Full Composite Partition/Bulkhead Behind Driver
- Durable Steel Cage with Walls
- Steel Roof and Rear Locking Door
- LED Cargo Lights
- New Wood Floor with Altro Commercial Floor Covering
- Hardware for Installation
- Step by Step Instructions with Photographs
- Phone support