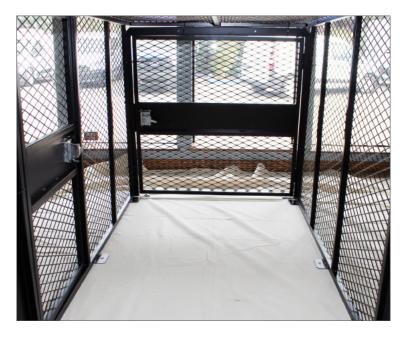

### A durable steel cage and walls with rear locking door

Standard CannaCage kits come with:

- · Full Composite Partition/Bulkhead Behind Driver
- Durable Steel Cage with Walls
- Steel Roof and Rear Locking Door
- LED Cargo Lights
- New Wood Floor with Altro Commercial Floor Covering
- Hardware for Installation
- Step by Step Instructions with Photographs
- Phone support