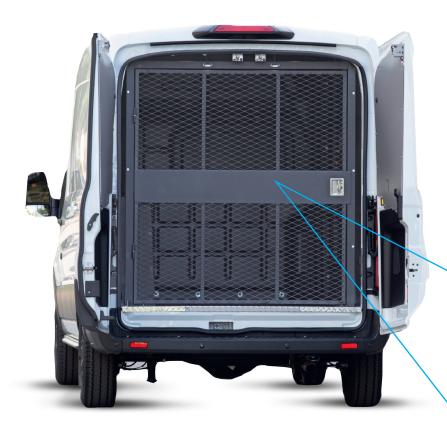

### **CannaCage**™

Affordable, self-installed and shipped directly to you.

Secure transportation is key for anyone operating a cannabis-related business. But sometimes, security comes with a hefty price tag. If you need a secure transportation solution that utilizes your current vehicles and meets California's Bureau of Cannabis Control regulations, the CannaCage may be a perfect fit.

The CannaCage is a self-installation kit shipped directly to you for installation into your current vehicle, allowing you to carry your cannabis cargo in a safe and secure way.

844-629-5238 • Driverge.com

### A durable steel cage and walls with rear locking door

Standard CannaCage kits come with:

- · Full Composite Partition/Bulkhead Behind Driver
- Durable Steel Cage with Walls
- Steel Roof and Rear Locking Door
- LED Cargo Lights
- New Wood Floor with Altro Commercial Floor Covering
- Hardware for Installation
- Step by Step Instructions with Photographs
- Phone support