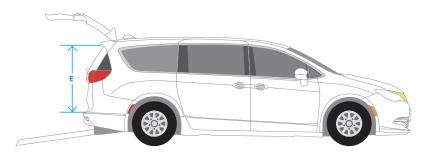

#### **DIMENSIONS:**

| Information |                               | Dodge Grand<br>Caravan |
|-------------|-------------------------------|------------------------|
| Α           | Ramp width                    | 33.5″                  |
| В           | Ramp length                   | 61″                    |
|             | Ramp Capacity                 | 800 lbs.               |
|             | Ramp Angle                    | 10°                    |
| С           | Lowered floor length          | 100″                   |
| D           | Lowered floor width           | 35″                    |
| Е           | Entrance & Interior head room | 56″                    |