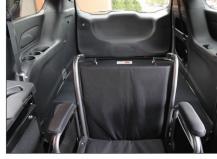

# Accessibility when you need it, conventional seating when you don't.

- 4-year Conversion Warranty The one and only four-year or 50,000-mile consumer-use conversion warranty.
- Flexible & Adaptable This van can be quickly configured to accommodate up to two wheelchair passengers or four nonwheelchair passengers.
- Fold & Turn Seating Second-row seats can be folded then turned out of the way to create space for a wheelchair passengers or luggage.
- FlexFlat<sup>™</sup> Ramp This sturdy manual ramp is easily deployed for loading wheelchair passengers and folds flat into the floor when not in use to create space for luggage or cargo. Only Driverge has it!
- Rear Ramp Loading/Unloading Easier to load in driveways, standard parking spots, and on one-way streets. One lever controls all ramp movements.
- **2nd-row wheelchair Position** The wheelchair passenger rides close to front row passengers. When transporting four non-wheelchair passengers, the wheelchair passenger will ride in the 3rd-row position.