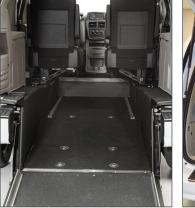

**FlexFlat™ Manual Ramp** The ramp simply folds into the floor when not in use creating more cargo space. With two wheelchairs onboard, it stores upright.

# Accessibility when you need it, conventional seating when you don't.

- 4-year Conversion Warranty The one and only four-year or 50,000-mile consumer-use conversion warranty.
- Flexible & Adaptable This van can be quickly configured to accommodate up to two wheelchair passengers or four nonwheelchair passengers.
- Fold & Turn Seating Second-row seats can be folded then turned out of the way to create space for a wheelchair passengers or luggage.
- FlexFlat<sup>™</sup> Ramp This sturdy manual ramp is easily deployed for loading wheelchair passengers and folds flat into the floor when not in use to create space for luggage or cargo. Only Driverge has it!
- Rear Ramp Loading/Unloading Easier to load in driveways, standard parking spots, and on one-way streets. One lever controls all ramp movements.
- **2nd-row wheelchair Position** The wheelchair passenger rides close to front row passengers. When transporting four non-wheelchair passengers, the wheelchair passenger will ride in the 3rd-row position.