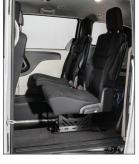

# Adaptability at your fingertips.

855.337.9543

www.driverge.com

**Fold & Turn Seats** Comfortable, full-size seats easily fold and turn out of the way to create space for up to two wheelchairs or cargo.

# Accessibility when you need it, conventional seating when you don't.

- 4-year Conversion Warranty The one and only four-year or 50,000-mile consumer-use conversion warranty.
- Flexible & Adaptable This van can be quickly configured to accommodate up to two wheelchair passengers or four nonwheelchair passengers.
- Fold & Turn Seating Second-row seats can be folded then turned out of the way to create space for a wheelchair passengers or luggage.
- FlexFlat<sup>™</sup> Ramp This sturdy manual ramp is easily deployed for loading wheelchair passengers and folds flat into the floor when not in use to create space for luggage or cargo. Only Driverge has it!
- Rear Ramp Loading/Unloading Easier to load in driveways, standard parking spots, and on one-way streets. One lever controls all ramp movements.
- **2nd-row wheelchair Position** The wheelchair passenger rides close to front row passengers. When transporting four non-wheelchair passengers, the wheelchair passenger will ride in the 3rd-row position.