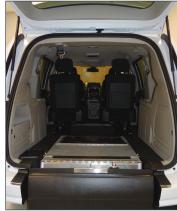

**FlexFlat™ Manual Ramp** The ramp simply folds into the floor when not in use creating more cargo space. With two wheelchairs onboard, it stores upright.

# Accessibility when you need it, conventional seating when you don't.

- 4-year Conversion Warranty The one and only four-year or 50,000-mile consumer-use conversion warranty.
- Flexible & Adaptable This van can be quickly configured to accommodate up to two wheelchair passengers or four nonwheelchair passengers.
- Fold & Turn Seating Second-row seats can be folded then turned out of the way to create space for a wheelchair passengers or luggage.
- FlexFlat<sup>™</sup> Ramp This sturdy manual ramp is easily deployed for loading wheelchair passengers and folds flat into the floor when not in use to create space for luggage or cargo. Only Driverge has it!
- Rear Ramp Loading/Unloading Easier to load in driveways, standard parking spots, and on one-way streets. One lever controls all ramp movements.
- **2nd-row wheelchair Position** The wheelchair passenger rides close to front row passengers. When transporting four non-wheelchair passengers, the wheelchair passenger will ride in the 3rd-row position.

#### **DIMENSIONS:**

| Information |                               | Dodge Grand<br>Caravan |
|-------------|-------------------------------|------------------------|
| Α           | Ramp width                    | 33.5″                  |
| В           | Ramp length                   | 61″                    |
|             | Ramp Capacity                 | 800 lbs.               |
|             | Ramp Angle                    | 10°                    |
| С           | Lowered floor length          | 100″                   |
| D           | Lowered floor width           | 35″                    |
| Е           | Entrance & Interior head room | 56″                    |