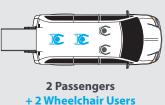

#### CREATE THE SPACE YOU NEED IN SECONDS.

Go from a conventional minivan to a wheelchair accessible vehicle in under a minute.

```
4 Passengers
+ 1 Wheelchair User
```

```
4 Passengers
```