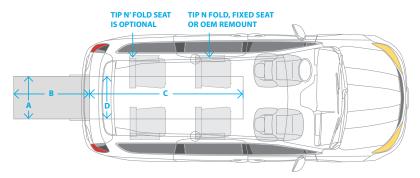

#### **DIMENSIONS:**

| Information |                               | Dodge Grand<br>Caravan |
|-------------|-------------------------------|------------------------|
| Α           | Ramp width                    | 33.5″                  |
| В           | Ramp length                   | 61″                    |
|             | Ramp Capacity                 | 800 lbs.               |
|             | Ramp Angle                    | 10°                    |
| С           | Lowered floor length          | 100″                   |
| D           | Lowered floor width           | 35″                    |
| Е           | Entrance & Interior head room | 56″                    |