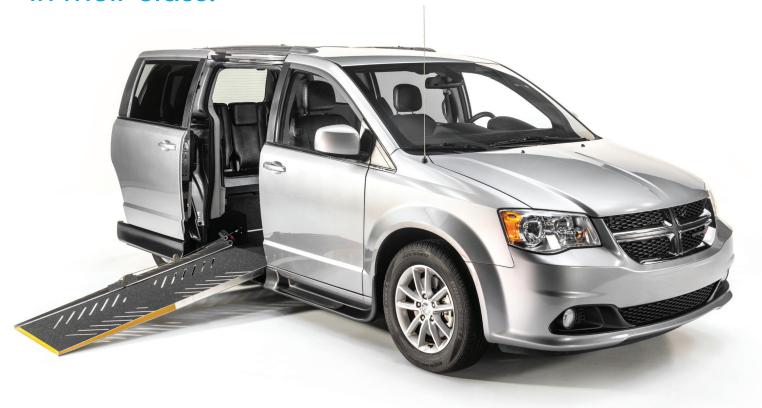

## Dodge Grand Caravan Quiet Ride™

CONVERSION: QUIET RIDE

CUT: **CENTER** 

ENTRY: **SIDE** 

RAMP DEPLOYMENT: **POWER** 

# The quietest wheelchair accessible vans in their class.

### **Convenience and Space**

A power fold-out ramp and more than 53 inches of head clearance open to a spacious interior with wheelchair-friendly flooring that is easy to maintain.

**Third-row Seating**The third-row factory
bench seat maintains all
OEM functionality.

### A difference you need to experience to believe.

- Driverge® Quiet Ride™ Driverge's proprietary technology delivers an accessible Dodge Grand Caravan with the performance and comfort of an unconverted minivan.
- 4-year Conversion Warranty The one and only four-year or 50,000-mile consumer-use conversion warranty.
- Beautifully Accommodating Designed to preserve showroom aesthetics while providing a spacious interior for optimal maneuverability.
- Easy Accessibility A power fold-out ramp is operated by a dedicated key fob. The fold-out ramp override allows manual operation in the event of power failure or an emergency.
- Structural Integrity Durable, stainless steel wheelchair ramp and floor are rust resistant. The ramp can handle up to 800 pounds.
- **Durable Flooring** Commercial grade rubber flooring provides improved wheelchair maneuverability and is easy to clean and maintain.