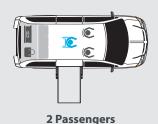

TRANSPORTS UP TO SIX PEOPLE INCLUDING ONE WHEELCHAIR PASSENGER.

+ 1 Wheelchair User

+ 1 Wheelchair User