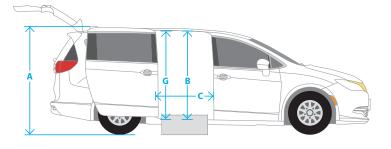

### **DIMENSIONS:**

| Information          |                                     | Dodge Grand<br>Caravan |
|----------------------|-------------------------------------|------------------------|
| A                    | Overall van height w/o luggage rack | 69.5"                  |
| Door Opening         |                                     |                        |
| В                    | Usable Height                       | 52.75"                 |
| C                    | Usable Width                        | 31"                    |
| Interior Information |                                     |                        |
| G                    | Height at Center of Van             | 54.75"                 |
| Н                    | Lowered Floor Length (flat area)    | 56.25"                 |
| 1                    | Lowered Floor Width                 | 52.5"                  |
|                      | Removable Front Row Seats           | No                     |
| Ramp Information     |                                     |                        |
|                      | Fold-Out / In-Floor                 | Fold-out               |
|                      | Power / Manual                      | Power                  |
|                      | Weight Capacity                     | 800 lbs.               |
|                      | Full / Half Cut                     | Half                   |
| D                    | Length                              | 62.4"                  |
| Ε                    | Width                               | 29.5"                  |
| F                    | Angle                               | 10.5°                  |
|                      | Kneeling System                     | No                     |