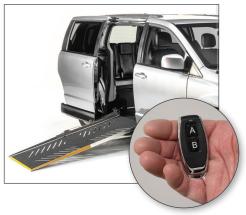

### A difference you need to experience to believe.

- Driverge® Quiet Ride™ Driverge's proprietary technology delivers an accessible Dodge Grand Caravan with the performance and comfort of an unconverted minivan.
- 4-year Conversion Warranty The one and only four-year or 50,000-mile consumer-use conversion warranty.
- Beautifully Accommodating Designed to preserve showroom aesthetics while providing a spacious interior for optimal maneuverability.
- Easy Accessibility A power fold-out ramp is operated by a dedicated key fob. The fold-out ramp override allows manual operation in the event of power failure or an emergency.
- Structural Integrity Durable, stainless steel wheelchair ramp and floor are rust resistant. The ramp can handle up to 800 pounds.
- **Durable Flooring** Commercial grade rubber flooring provides improved wheelchair maneuverability and is easy to clean and maintain.