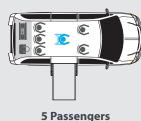

TRANSPORTS UP TO SIX PEOPLE INCLUDING ONE WHEELCHAIR PASSENGER.

+ 1 Wheelchair User

+ 1 Wheelchair User

#### **5 Passengers**