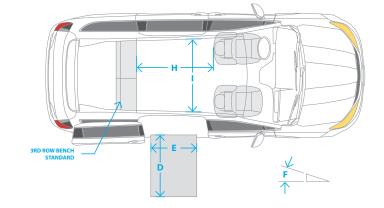

### **DIMENSIONS:**

| Information          |                                     | Dodge Grand<br>Caravan |
|----------------------|-------------------------------------|------------------------|
| A                    | Overall van height w/o luggage rack | 69.5"                  |
| Door Opening         |                                     |                        |
| В                    | Usable Height                       | 52.75"                 |
| C                    | Usable Width                        | 31"                    |
| Interior Information |                                     |                        |
| G                    | Height at Center of Van             | 54.75"                 |
| Н                    | Lowered Floor Length (flat area)    | 56.25"                 |
| 1                    | Lowered Floor Width                 | 52.5"                  |
|                      | Removable Front Row Seats           | No                     |
| Ramp Information     |                                     |                        |
|                      | Fold-Out / In-Floor                 | Fold-out               |
|                      | Power / Manual                      | Power                  |
|                      | Weight Capacity                     | 800 lbs.               |
|                      | Full / Half Cut                     | Half                   |
| D                    | Length                              | 62.4"                  |
| Ε                    | Width                               | 29.5"                  |
| F                    | Angle                               | 10.5°                  |
|                      | Kneeling System                     | No                     |