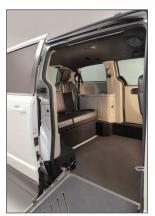

### **Convenience and Space**

A power fold-out ramp and more than 53 inches of head clearance open to a spacious interior with wheelchair-friendly flooring that is easy to maintain.

**Third-row Seating**The third-row factory
bench seat maintains all
OEM functionality.

### A difference you need to experience to believe.

- Driverge® Quiet Ride™ Driverge's proprietary technology delivers an accessible Dodge Grand Caravan with the performance and comfort of an unconverted minivan.
- 4-year Conversion Warranty The one and only four-year or 50,000-mile consumer-use conversion warranty.
- Beautifully Accommodating Designed to preserve showroom aesthetics while providing a spacious interior for optimal maneuverability.
- Easy Accessibility A power fold-out ramp is operated by a dedicated key fob. The fold-out ramp override allows manual operation in the event of power failure or an emergency.
- Structural Integrity Durable, stainless steel wheelchair ramp and floor are rust resistant. The ramp can handle up to 800 pounds.
- **Durable Flooring** Commercial grade rubber flooring provides improved wheelchair maneuverability and is easy to clean and maintain.