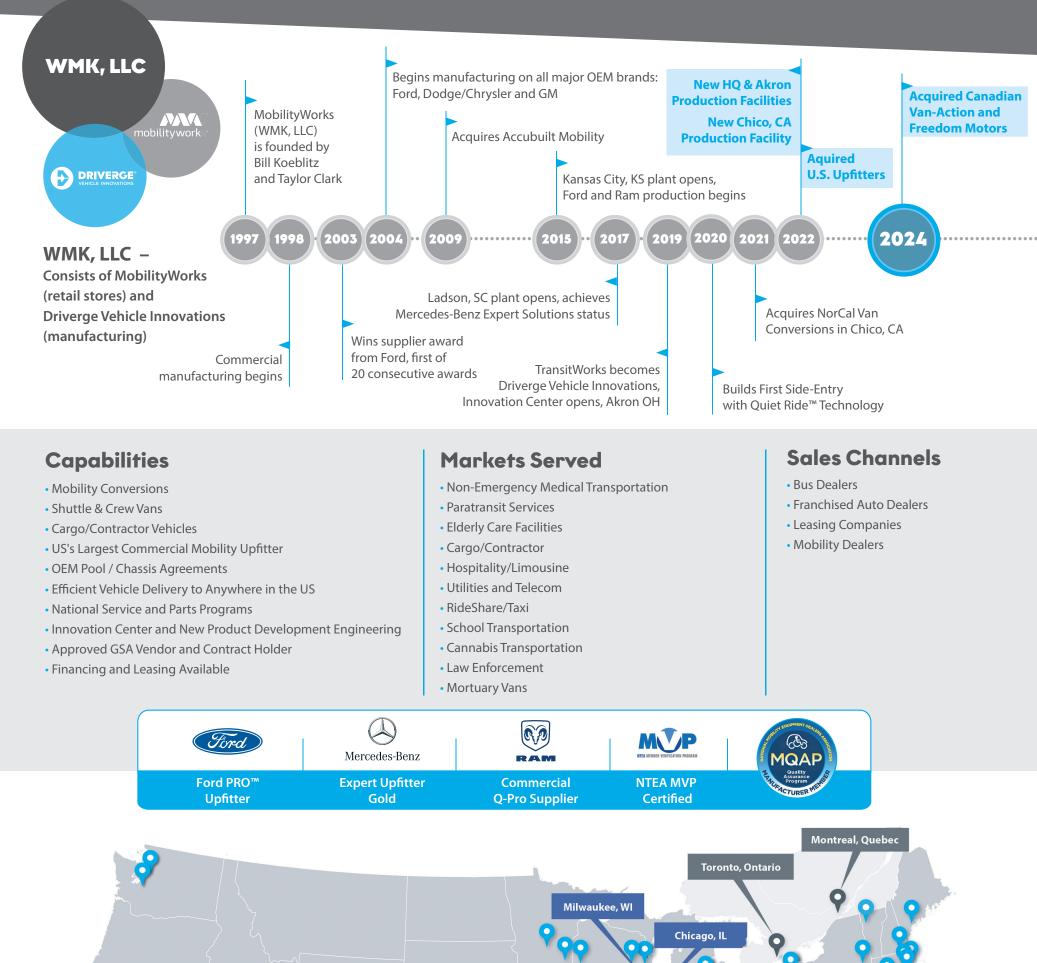

### and Class 1–3 Work Vehicles

- Akron, OH
- Kansas City, KA
- Charleston, SC
- Chico, CA

- Chicago, IL
- Milwaukee, WI
- Baltimore, MD
- Denver, CO

and Class 1–3 Work Vehicles

- Montreal, Canada
- Toronto, Canada