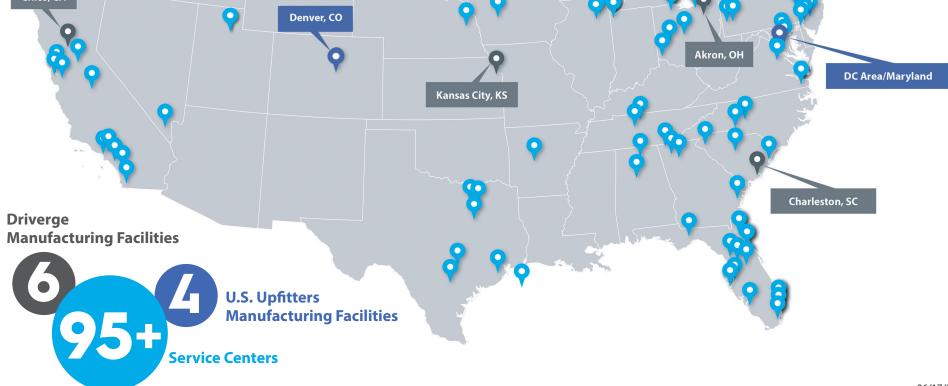

### and Class 1–3 Work Vehicles

- Akron, OH
- Kansas City, KA
- Charleston, SC
- Chico, CA

- Chicago, IL
- Milwaukee, WI
- Baltimore, MD
- Denver, CO

and Class 1–3 Work Vehicles

- Montreal, Canada
- Toronto, Canada