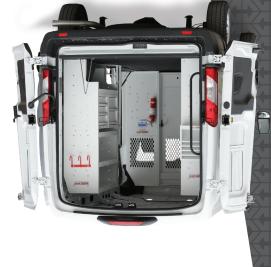

## THE DRIVERGE GROUP OF COMPANIES

Wheelchair-accessible Vans

Class 1–3 Work Vehicles

TERS

Wheelchair-accessible Vans

### and Class 1–3 Work Vehicles

- Akron, OH
- Kansas City, KA
- Charleston, SC
- Chico, CA

- Chicago, IL
- Milwaukee, WI
- Baltimore, MD
- Denver, CO

and Class 1–3 Work Vehicles

- Montreal, Canada
- Toronto, Canada