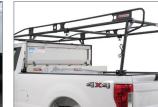

#### WEATHER GUARD Headache Rack 11904-52-01

- Universal Fit Easily installs on all full-size pickup makes and models.
- **Durable** Corrosion-resistant aluminum to protect against even the harshest weather conditions.
- Versatility Adjusts to roof height or taller for transporting materials.