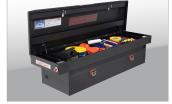

#### WEATHER GUARD<sup>°</sup> Saddle Box 127-52-04

- **Ultra Secure** The automotive grade lock-and-latch system guards against theft from picking.
- Ultra Versatile Lets you manage 1 truck box or an entire fleet of truck boxes with a single key.
- **Ultra Visual** A bold, red push-button lock lets you know at a glance when your box is locked and when it's not.