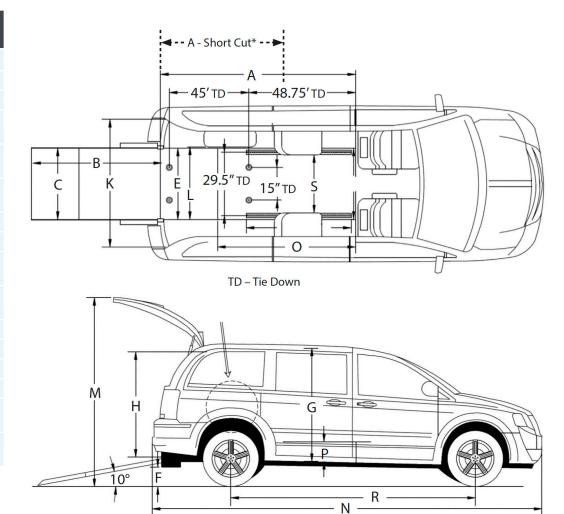

## **Dimensions & Specifications**

| DI |                                |        |
|----|--------------------------------|--------|
| A  | Full Cut lowered floor         | 100″   |
| B  | Ramp length                    | 61″    |
| C  | Ramp width                     | 34″    |
| E  | Lowered floor width at rear    | 35″    |
| F  | Ground clearance at rear       | 7.5″   |
| G  | Interior height in<br>center   | 59″    |
| н  | Entrance height                | 56″    |
| K  | Rear door width                | 50″    |
| L  | Rear clearance at spare tire   | 41″    |
| Μ  | Rear door open<br>height       | 84″    |
| Ν  | Vehicle length                 | 198″   |
| 0  | Flat floor length              | 65″    |
| Ρ  | Floor pan depth                | 8.5″   |
| R  | Wheelbase                      | 121.5′ |
| S  | Clear distance at<br>jump seat | 25″    |
| т  | Lowered floor width at front   | 34.5″  |
|    |                                |        |