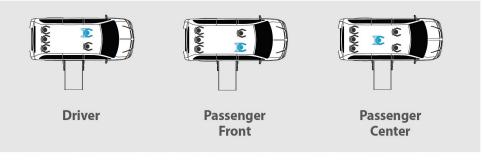

## CHOOSE THE VIEW THAT'S RIGHT FOR YOU

Wheelchair passengers can enjoy a front-row passenger view, ride in the spacious second-row or drive the van themselves.

855.337.9543 www.driverge.com