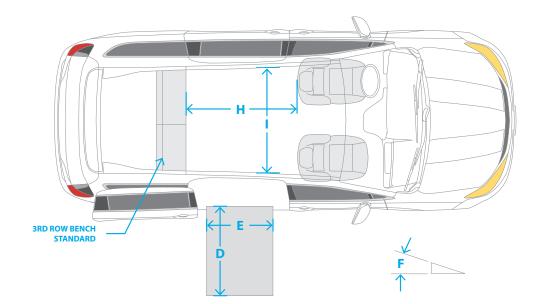

## **Dimensions & Specifications**

| DIMENSIONS           |                                                |          |
|----------------------|------------------------------------------------|----------|
| A                    | Overall Van Height<br>w/Stowed Luggage<br>Rack | 78″      |
| Door Opening         |                                                |          |
| В                    | Usable Height                                  | 56″      |
| С                    | Usable Width                                   | 31.5″    |
| Interior Information |                                                |          |
| G                    | Height at Center of<br>Van                     | 60"      |
| н                    | Lowered Floor<br>Length (flat area)            | 89″      |
| Т.                   | Lowered Floor Width                            | 59″      |
|                      | Removable Front<br>Row Seats                   | Yes      |
| Ramp Information     |                                                |          |
|                      | Fold-Out / In-Floor                            | Fold-out |
|                      | Power / Manual                                 | Power    |
|                      | Weight Capacity                                | 800 lbs. |
|                      | Full / Half Cut                                | Full     |
| D                    | Length                                         | 54″      |
| Е                    | Width                                          | 29.5″    |
| F                    | Angle                                          | 10°      |
|                      | Kneeling System                                | Yes      |
|                      |                                                |          |