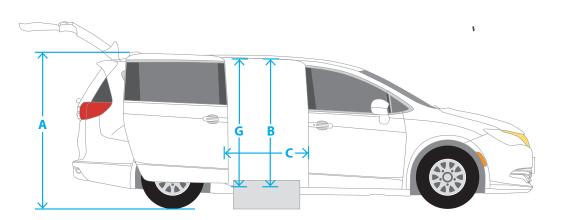

## **Dimensions & Specifications**

| DIMENSIONS           |                                                |          |
|----------------------|------------------------------------------------|----------|
| A                    | Overall Van Height<br>w/Stowed Luggage<br>Rack | 78″      |
| Door Opening         |                                                |          |
| В                    | Usable Height                                  | 56″      |
| С                    | Usable Width                                   | 31.5″    |
| Interior Information |                                                |          |
| G                    | Height at Center of<br>Van                     | 60"      |
| н                    | Lowered Floor<br>Length (flat area)            | 89″      |
| Т.                   | Lowered Floor Width                            | 59″      |
|                      | Removable Front<br>Row Seats                   | Yes      |
| Ramp Information     |                                                |          |
|                      | Fold-Out / In-Floor                            | Fold-out |
|                      | Power / Manual                                 | Power    |
|                      | Weight Capacity                                | 800 lbs. |
|                      | Full / Half Cut                                | Full     |
| D                    | Length                                         | 54″      |
| Е                    | Width                                          | 29.5″    |
| F                    | Angle                                          | 10°      |
|                      | Kneeling System                                | Yes      |
|                      |                                                |          |