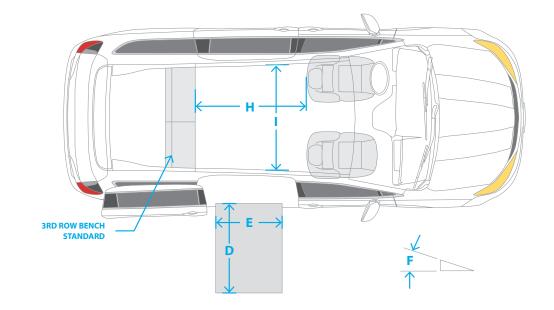

## Dimensions & Specifications

| DIMENSIONS           |                                                |          |
|----------------------|------------------------------------------------|----------|
| A                    | Overall Van Height<br>w/Stowed Luggage<br>Rack | 71.5″    |
| Door Opening         |                                                |          |
| В                    | Usable Height                                  | 54"      |
| C                    | Usable Width                                   | 31.5"    |
| Interior Information |                                                |          |
| G                    | Height at Center of<br>Van                     | 58"      |
| Н                    | Lowered Floor<br>Length (flat area)            | 83"      |
| 1                    | Lowered Floor Width                            | 61"      |
|                      | Removable Front<br>Row Seats                   | Yes      |
| Ramp Information     |                                                |          |
|                      | Fold-Out / In-Floor                            | Fold-out |
|                      | Power / Manual                                 | Power    |
|                      | Weight Capacity                                | 800 lbs. |
|                      | Full / Half Cut                                | Full     |
| D                    | Length                                         | 55"      |
| Ε                    | Width                                          | 28"      |
| F                    | Angle                                          | 10°      |
|                      | Kneeling System                                | No       |