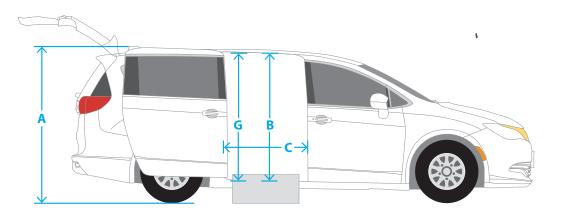

## Dimensions & Specifications

| DIMENSIONS           |                                                |          |
|----------------------|------------------------------------------------|----------|
| A                    | Overall Van Height<br>w/Stowed Luggage<br>Rack | 71.5″    |
| Door Opening         |                                                |          |
| В                    | Usable Height                                  | 54"      |
| C                    | Usable Width                                   | 31.5"    |
| Interior Information |                                                |          |
| G                    | Height at Center of<br>Van                     | 58"      |
| Н                    | Lowered Floor<br>Length (flat area)            | 83"      |
| 1                    | Lowered Floor Width                            | 61"      |
|                      | Removable Front<br>Row Seats                   | Yes      |
| Ramp Information     |                                                |          |
|                      | Fold-Out / In-Floor                            | Fold-out |
|                      | Power / Manual                                 | Power    |
|                      | Weight Capacity                                | 800 lbs. |
|                      | Full / Half Cut                                | Full     |
| D                    | Length                                         | 55"      |
| Ε                    | Width                                          | 28"      |
| F                    | Angle                                          | 10°      |
|                      | Kneeling System                                | No       |