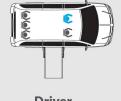

## CHOOSE THE VIEW THAT'S RIGHT FOR YOU

Transports up to six people, including one wheelchair passenger.

**Driver** (Transfer seat required)

Passenger Front

Passenger Center