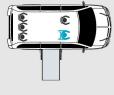

## CHOOSE THE VIEW THAT'S RIGHT FOR YOU

Transports up to six people, including one wheelchair passenger.

**Driver** (Transfer seat required)

Passenger Front

Passenger Center