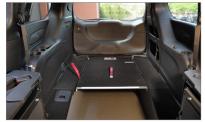

#### **FlexFlat Manual Ramp**

This ramp folds into the floor when not in use with wheelchair passengers, creating more cargo space. With two wheelchairs onboard, it stores upright when on the road.

**Fold & Turn Seats** 