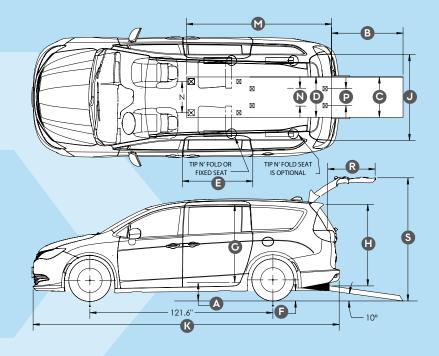

#### **LEGEND**

A Step Height at Ground

| А | step neight at Ground           | 21.3   |
|---|---------------------------------|--------|
| В | Ramp Length                     | 48"    |
| C | Ramp Width                      | 30"    |
| D | Lowered Floor Width             | 32"    |
| Е | Passenger Door Opening          | 26.5"  |
| F | Ground Clearance                | 8.5"   |
| G | Interior Head Clearance         | 56"    |
| Н | Rear Entrance Head Room at Ramp | 56"    |
| J | Rear Door Opening               | 48"    |
| K | Vehicle Length                  | 203.8" |
| M | Pocket Length                   | 99.4"  |
| Ν | Retractor Width                 | 26.1"  |
| Р | Pocket Width                    | 12.6"  |
| R | Lift Gate Length                | 32"    |
| S | Lift Gate Height                | 84.5"  |
|   |                                 |        |

- All dimensions are reference only and are approximate.
- Dimensions may change without notice.
- Please consult Driverge with any questions.