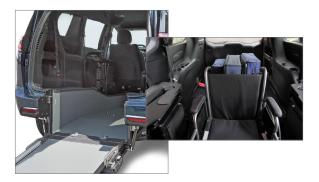

#### **FlexFlat Manual Ramp**

This ramp folds into the floor when not in use with wheelchair passengers, creating more cargo space. With two wheelchairs onboard, it stores upright when on the road.

**Fold & Turn Seats** 

These comfortable, full-size seats easily fold and turn out of the way to create space for up to two wheelchairs or cargo.

### The Difference Makers: The FlexFlat Ramp and Fold & Turn Seating

The combination of Driverge's FlexFlat ramp and Fold & Turn seating provides operators with the ability to quickly and easily create seating and cargo space to meet the needs of a given situation.