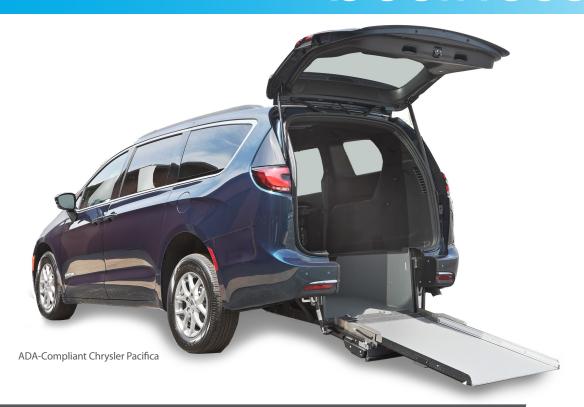

### The Pacifica Flex4 – Mobility Without Compromise

The ADA-Compliant accessible Pacifica maintains factory appearance, handling and performance.

- FMVSS-compliant
- CARB-approved
- 30" wide, 800-pound capacity ramp
- Electric restraints optional (Forward position only)
- Standard chassis equipment includes: front and rear AC, cruise control
- 3-year/36,000-mile commercial-use conversion warranty
- 4-year/50,000-mile consumer-use conversion warranty
- Optional 2nd -row seating available

### The Difference Makers: The FlexFlat Ramp and Fold & Turn Seating

The combination of Driverge's FlexFlat ramp and Fold & Turn seating provides operators with the ability to quickly and easily create seating and cargo space to meet the needs of a given situation.