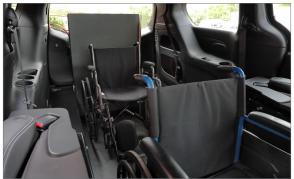

- · 2 wheelchairs and two walk-ons, or
- 1 wheelchair and 4 walk-ons, or
- 4 walk-ons and lots of cargo

4 Ambulatory Passengers

2 Ambulatory + 2 Wheelchair

4 Ambulatory + 1 Wheelchair

4 Ambulatory + Lots of Cargo

These comfortable, full-size seats easily fold and turn out of the way to create space for up to two wheelchairs or cargo.

### The Difference Makers: The FlexFlat Ramp and Fold & Turn Seating

The combination of Driverge's FlexFlat ramp and Fold & Turn seating provides operators with the ability to quickly and easily create seating and cargo space to meet the needs of a given situation.