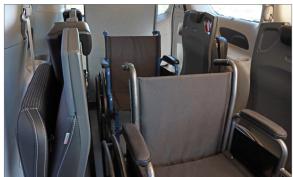

#### **FlexFlat Manual Ramp**

This ramp folds into the floor when not in use with wheelchair passengers, creating more cargo space. With two wheelchairs onboard, it stores upright when on the road.

**Fold & Turn Seats** 

These comfortable, full-size seats easily fold and turn out of the way to create space for up to two wheelchairs or cargo.

### The Difference Makers: The FlexFlat Ramp and Fold & Turn Seating

The combination of Driverge's FlexFlat ramp and Fold & Turn seating provides operators with the ability to quickly and easily create seating and cargo space to meet the needs of a given situation.