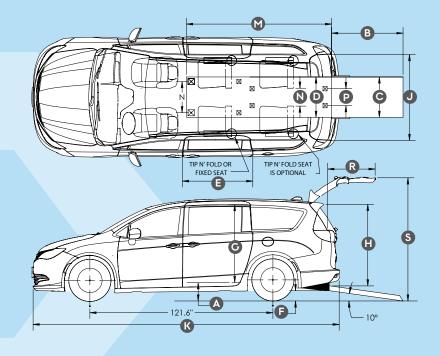

#### **LEGEND**

| Α | Step Height at Ground           | 21.5"  |
|---|---------------------------------|--------|
| В | Ramp Length                     | 48"    |
| C | Ramp Width                      | 30"    |
| D | Lowered Floor Width             | 32"    |
| Е | Passenger Door Opening          | 26.5"  |
| F | Ground Clearance                | 8.5"   |
| G | Interior Head Clearance         | 56"    |
| Н | Rear Entrance Head Room at Ramp | 56"    |
| J | Rear Door Opening               | 48"    |
| K | Vehicle Length                  | 203.8" |
| M | Pocket Length                   | 99.4"  |
| Ν | Retractor Width                 | 26.1"  |
| Р | Pocket Width                    | 12.6"  |
| R | Lift Gate Length                | 32"    |
| S | Lift Gate Height                | 84.5"  |
|   |                                 |        |

- All dimensions are reference only and are approximate.
- Dimensions may change without notice.
- Please consult Driverge with any questions.