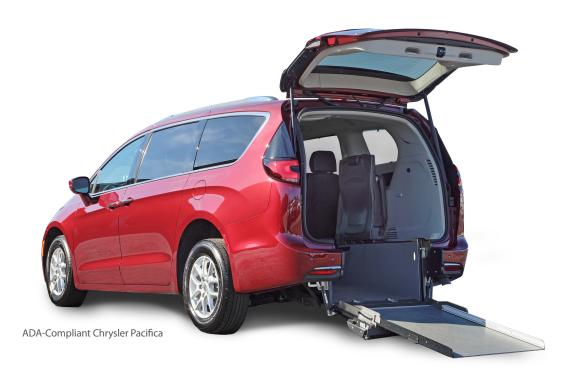

## AN ACCESSIBLE VAN THAT'S AS FLEXIBLE AS YOU NEED IT TO BE.

Your riders come in all shapes, sizes and levels of mobility. And now your operators can quickly and easily adapt to the situation at hand. In seconds, drivers can create space to transport:

- · 2 wheelchairs and two walk-ons, or
- 1 wheelchair and 4 walk-ons, or
- · 6 walk-ons

6 Ambulatory Passengers

2 Ambulatory + 2 Wheelchair

4 Ambulatory + 1 Wheelchair

4 Ambulatory + Lots of Cargo

### The Pacifica Flex6 – Mobility Without Compromise

The ADA-Compliant accessible Pacifica maintains factory appearance, handling and performance.

- FMVSS-compliant
- CARB-approved
- 30" wide, 800-pound capacity ramp
- Electric restraints optional (Forward position only)
- Standard chassis equipment includes: front and rear AC, cruise control
- 3-year/36,000-mile commercial-use conversion warranty
- 4-year/50,000-mile consumer-use conversion warranty
- Optional 2nd -row seating available