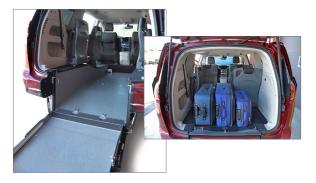

#### **FlexFlat Manual Ramp**

This ramp folds into the floor when not in use with wheelchair passengers, creating more cargo space. With two wheelchairs onboard, it stores upright when on the road.

**Fold & Turn Seats** 

### The Difference Makers: The FlexFlat Ramp and Fold & Turn Seating

The combination of Driverge's FlexFlat ramp and Fold & Turn seating provides operators with the ability to quickly and easily create seating and cargo space to meet the needs of a given situation.