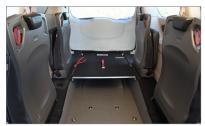

#### **FlexFlat Manual Ramp**

This ramp folds into the floor when not in use with wheelchair passengers, creating more cargo space. With two wheelchairs onboard, it stores upright when on the road.

**Fold & Turn Seats** 

These comfortable, full-size seats easily fold and turn out of the way to create space for up to two wheelchairs or cargo.

### The Difference Makers: The FlexFlat Ramp and Fold & Turn Seating

The combination of Driverge's FlexFlat ramp and Fold & Turn seating provides operators with the ability to quickly and easily create seating and cargo space to meet the needs of a given situation.