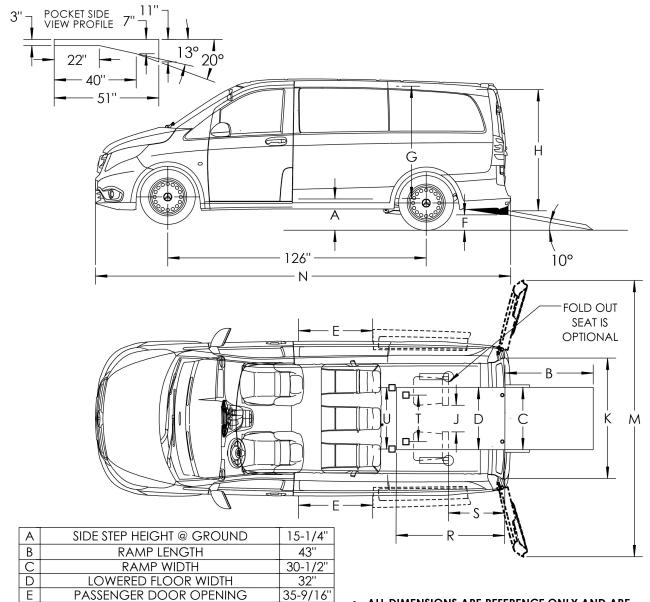

#### **Dimensions**

F

G

J

Κ

- ALL DIMENSIONS ARE REFERENCE ONLY AND ARE APPROXIMATE.
- DIMENSIONS MAY CHANGE WITHOUT NOTICE.
- PLEASE CONSULT TRANSIT WORKS WITH ANY QUESTIONS.

**GROUND CLEARANCE** 

INTERIOR HEAD CLEARANCE

FOLD OUT SEAT WALKWAY

REAR DOOR OPENING

H REAR ENTRANCE HEAD ROOM @ RAMP

7-1/2"

55"

58"

13"

52"