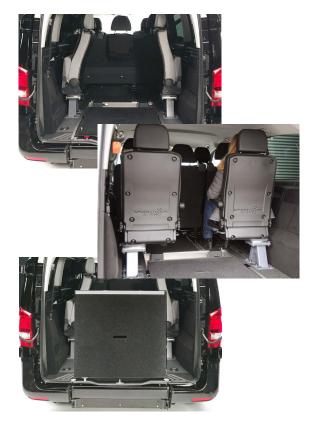

# **METRIS WAV**

**OLUTIONS** 

Top: ramp in flat cargo position with third row seats stowed. Middle: third row seats deployed.

Bottom: ramp in vertical position when vehicle is being used with wheelchair passenger.