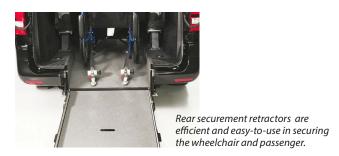

### **Adding Accessibility and Sophistication to Your Fleet**

Driverge's Metris Wheelchair Accessible Van (WAV) is designed to meet the needs of businesses and individuals requiring the space and flexibility that only the Metris can deliver. A combination of style and innovative engineering, the Metris WAV provides an efficient, ADA compliant, multi-function vehicle that's perfect for transporting wheelchair passengers and able-bodied riders. Rear securement retractors provide an efficient, easy-to-use, 4-point tie-down system.