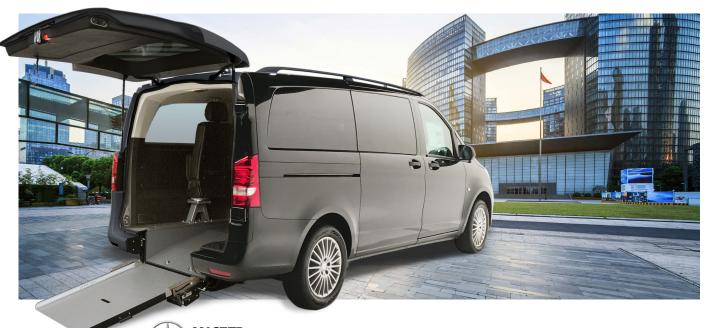

### **Adding Accessibility and Sophistication to Your Fleet**

Driverge's Metris Wheelchair Accessible Van (WAV) is designed to meet the needs of businesses and individuals requiring the space and flexibility that only the Metris can deliver. A combination of style and innovative engineering, the Metris WAV provides an efficient, ADA compliant, multi-function vehicle that's perfect for transporting wheelchair passengers and able-bodied riders. Rear securement retractors provide an efficient, easy-to-use, 4-point tie-down system.