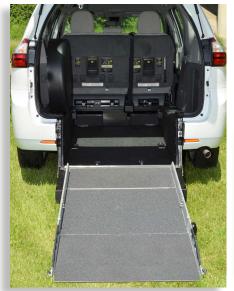

### Exclusive FlexFlat Ramp Option... Converts in Just Seconds!

Ramp deployed for wheelchair access.

Installed in hundreds of vehicles since 2014, our exclusive FlexFlat ramp system is an innovative design that folds flat when not in use. It's there when you need it, and folds out of the way when you don't. FlexFlat creates a usable deck that's perfect for luggage, boxes, golf clubs and more.

FlexFlat ramp in vertical stowed position.

Ramp folded forward with flat deck.