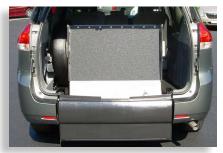

### Exclusive FlexFlat Ramp Option... Converts in Just Seconds!

Ramp deployed for wheelchair access.

Installed in hundreds of vehicles since 2014, our exclusive FlexFlat ramp system is an innovative design that folds flat when not in use. It's there when you need it, and folds out of the way when you don't. FlexFlat creates a usable deck that's perfect for luggage, boxes, golf clubs and more.