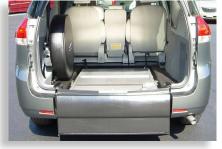

length                | 49″   |
| Ramp angle                 | 10°   |
| Lowered floor length       | 62″   |
| Rear door opening height   | 73″   |
| Ground clearance at rear   | 8″    |

\*Dimensions may vary with FlexFlat option.

# Ideas made to move

Driverge Vehicle Innovations Ph. 844-629-5238 • Driverge.com



### **Standard Dimensions**



### Exclusive FlexFlat Ramp Option... Converts in Just Seconds!





Ramp deployed for wheelchair access.

Installed in hundreds of vehicles since 2014, our exclusive FlexFlat ramp system is an innovative design that folds flat when not in use. It's there when you need it, and folds out of the way when you don't. FlexFlat creates a usable deck that's perfect for luggage, boxes, golf clubs and more.



FlexFlat ramp in vertical stowed position.



Ramp folded forward with flat deck.