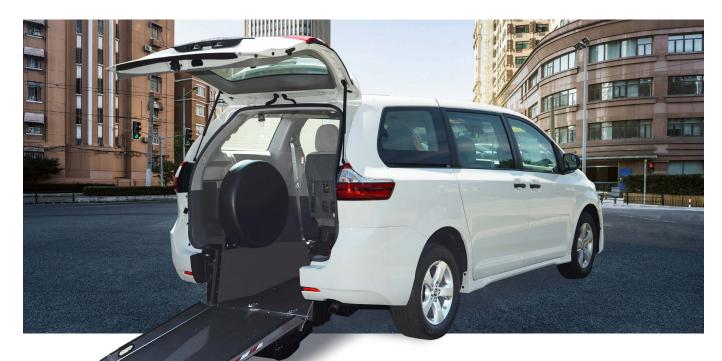

## DRIVERGE TOYOTA SIENNA VEHICLE INNOVATIONS REAR ACCESS WAV

#### **Toyota Sienna WAV Features**

- Extra-wide, 36" ramp the widest on the market!
- Industry leading ramp capacity of 1,000 lbs.
- Fully ADA, FMVSS & NHTSA compliant
- Successfully crash tested
- Easy-to-use, maintenance-free ramp system
- Impressive 22 MPG average in combined driving
- Standard 3-passenger seating in second row
- Vehicle can seat 6 passengers including (1) wheelchair position in back
- Three year/36,000 mile conversion warranty
- Optional FlexFlat<sup>™</sup> ramp system for flat cargo space
- Optional 2-passenger flip seat for rear area