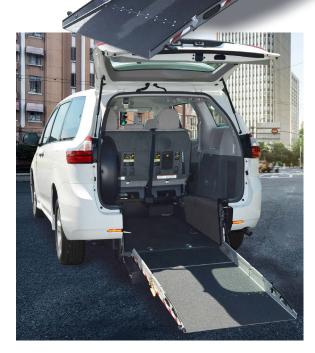

#### **Toyota Sienna WAV Features**

- Extra-wide, 36" ramp the widest on the market!
- Industry leading ramp capacity of 1,000 lbs.
- Fully ADA, FMVSS & NHTSA compliant
- Successfully crash tested
- Easy-to-use, maintenance-free ramp system
- Impressive 22 MPG average in combined driving
- Standard 3-passenger seating in second row
- Vehicle can seat 6 passengers including (1) wheelchair position in back
- Three year/36,000 mile conversion warranty
- Optional FlexFlat<sup>™</sup> ramp system for flat cargo space
- Optional 2-passenger flip seat for rear area