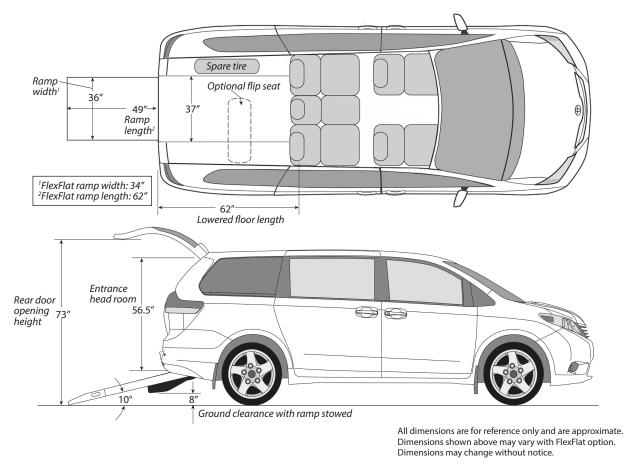

#### **Key Specifications\***

| Wheelchair entrance height | 56.5″ |
|----------------------------|-------|
| Ramp width                 | 36″   |
| Ramp length                | 49″   |
| Ramp angle                 | 10°   |
| Lowered floor length       | 62″   |
| Rear door opening height   | 73″   |
| Ground clearance at rear   | 8″    |

\*Dimensions may vary with FlexFlat option.

### **Standard Dimensions**