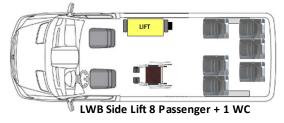

LWB Rear Lift 8 Passenger + 1 WC

LWB Rear Lift 9 Passenger + 1 WC

LWB Rear Lift 11 Passenger

LWB Rear Lift 8 Passenger + 1 or 2 WC with two 2-passenger ADA flip seats