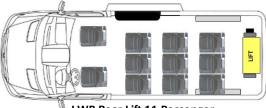

LWB Rear Lift 8 Passenger + 1 WC

LWB Rear Lift 9 Passenger + 1 WC

LWB Rear Lift 11 Passenger

LWB Rear Lift 8 Passenger + 1 or 2 WC with two 2-passenger ADA flip seats