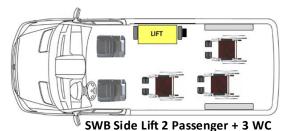

## FORD TRANSIT 150 SWB FLOOR LAYOUTS

SWB Rear Lift 2 Passenger + 4 WC

SWB Rear Lift 3 Passenger + 3 WC

SWB Rear Lift 5 Passenger + 2 WC

SWB Rear Lift 7 Passenger + 1 WC

SWB Rear Lift 11 Passenger

SWB Rear Lift 5 Passenger + 1 or 2 WC with one 2-passenger ADA flip seat