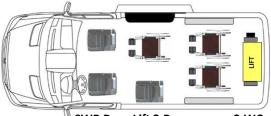

## FORD TRANSIT 150 SWB FLOOR LAYOUTS

SWB Rear Lift 2 Passenger + 4 WC

SWB Rear Lift 3 Passenger + 3 WC

SWB Rear Lift 5 Passenger + 2 WC

SWB Rear Lift 7 Passenger + 1 WC

SWB Rear Lift 11 Passenger

SWB Rear Lift 5 Passenger + 1 or 2 WC with one 2-passenger ADA flip seat