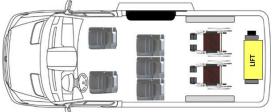

## FORD TRANSIT 150 SWB FLOOR LAYOUTS

SWB Rear Lift 2 Passenger + 4 WC

SWB Rear Lift 3 Passenger + 3 WC

SWB Rear Lift 5 Passenger + 2 WC

SWB Rear Lift 7 Passenger + 1 WC

SWB Rear Lift 11 Passenger

SWB Rear Lift 5 Passenger + 1 or 2 WC with one 2-passenger ADA flip seat