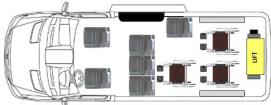

## FORD TRANSIT 150 SWB FLOOR LAYOUTS

SWB Rear Lift 2 Passenger + 4 WC

SWB Rear Lift 3 Passenger + 3 WC

SWB Rear Lift 5 Passenger + 2 WC

SWB Rear Lift 7 Passenger + 1 WC

SWB Rear Lift 11 Passenger

SWB Rear Lift 5 Passenger + 1 or 2 WC with one 2-passenger ADA flip seat