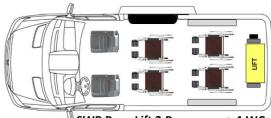

## FORD TRANSIT 150 SWB FLOOR LAYOUTS

SWB Rear Lift 2 Passenger + 4 WC

SWB Rear Lift 3 Passenger + 3 WC

SWB Rear Lift 5 Passenger + 2 WC

SWB Rear Lift 7 Passenger + 1 WC

SWB Rear Lift 11 Passenger

SWB Rear Lift 5 Passenger + 1 or 2 WC with one 2-passenger ADA flip seat