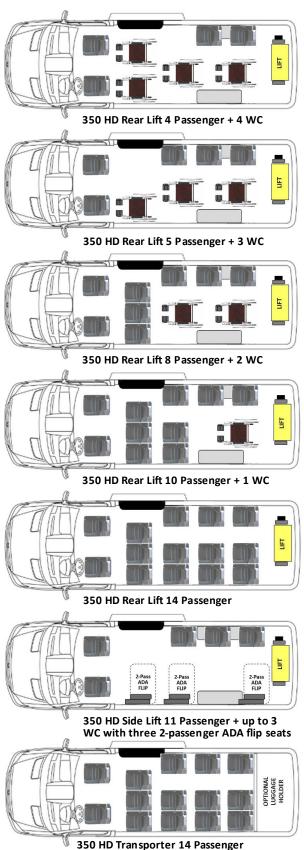

SWB Rear Lift 3 Passenger + 3 WC



SWB Rear Lift 5 Passenger + 2 WC



SWB Rear Lift 7 Passenger + 1 WC



SWB Rear Lift 11 Passenger



SWB Rear Lift 5 Passenger + 1 or 2 WC with one 2-passenger ADA flip seat

#### Ideas made to move



### FLOOR LAYOUTS



LWB Side Lift 2 Passenger + 4 WC



LWB Side Lift 4 Passenger + 3 WC



LWB Side Lift 6 Passenger + 2 WC





LWB Rear Lift 5 Passenger + 4 WC



LWB Rear Lift 6 Passenger + 3 WC



LWB Rear Lift 7 Passenger + 2 WC



LWB Rear Lift 8 Passenger + 1 WC



LWB Rear Lift 9 Passenger + 1 WC



LWB Rear Lift 11 Passenger



LWB Rear Lift 8 Passenger + 1 or 2 WC with two 2-passenger ADA flip seats

#### Ideas made to move

Driverge Vehicle Innovations
Ph. 844-629-5238 • Driverge.com



# FORD TRANSIT 350 HD w/Extended Body FLOOR LAYOUTS