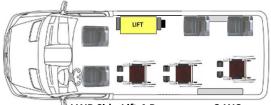

## FORD TRANSIT 150 SWB FLOOR LAYOUTS

SWB Rear Lift 2 Passenger + 4 WC

SWB Rear Lift 3 Passenger + 3 WC

SWB Rear Lift 5 Passenger + 2 WC

SWB Rear Lift 7 Passenger + 1 WC

SWB Rear Lift 11 Passenger

SWB Rear Lift 5 Passenger + 1 or 2 WC with one 2-passenger ADA flip seat