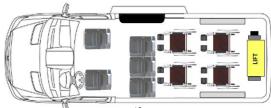

## FORD TRANSIT 150 SWB FLOOR LAYOUTS

SWB Rear Lift 2 Passenger + 4 WC

SWB Rear Lift 3 Passenger + 3 WC

SWB Rear Lift 5 Passenger + 2 WC

SWB Rear Lift 7 Passenger + 1 WC

SWB Rear Lift 11 Passenger

SWB Rear Lift 5 Passenger + 1 or 2 WC with one 2-passenger ADA flip seat