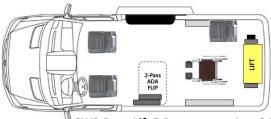

## FORD TRANSIT 150 SWB FLOOR LAYOUTS

SWB Rear Lift 2 Passenger + 4 WC

SWB Rear Lift 3 Passenger + 3 WC

SWB Rear Lift 5 Passenger + 2 WC

SWB Rear Lift 7 Passenger + 1 WC

SWB Rear Lift 11 Passenger

SWB Rear Lift 5 Passenger + 1 or 2 WC with one 2-passenger ADA flip seat