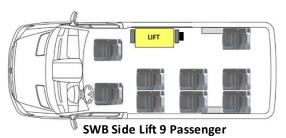

## FORD TRANSIT 150 SWB FLOOR LAYOUTS

SWB Rear Lift 2 Passenger + 4 WC

SWB Rear Lift 3 Passenger + 3 WC

SWB Rear Lift 5 Passenger + 2 WC

SWB Rear Lift 7 Passenger + 1 WC

SWB Rear Lift 11 Passenger

SWB Rear Lift 5 Passenger + 1 or 2 WC with one 2-passenger ADA flip seat