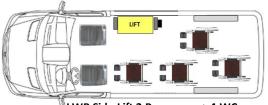

## FORD TRANSIT 150 SWB FLOOR LAYOUTS

SWB Rear Lift 2 Passenger + 4 WC

SWB Rear Lift 3 Passenger + 3 WC

SWB Rear Lift 5 Passenger + 2 WC

SWB Rear Lift 7 Passenger + 1 WC

SWB Rear Lift 11 Passenger

SWB Rear Lift 5 Passenger + 1 or 2 WC with one 2-passenger ADA flip seat