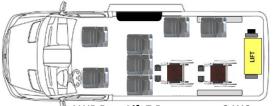

LWB Rear Lift 8 Passenger + 1 WC

LWB Rear Lift 9 Passenger + 1 WC

LWB Rear Lift 11 Passenger

LWB Rear Lift 8 Passenger + 1 or 2 WC with two 2-passenger ADA flip seats