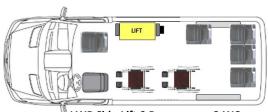

### FLOOR LAYOUTS

LWB Side Lift 2 Passenger + 4 WC

LWB Side Lift 4 Passenger + 3 WC

LWB Side Lift 6 Passenger + 2 WC

LWB Rear Lift 5 Passenger + 4 WC

LWB Rear Lift 6 Passenger + 3 WC

LWB Rear Lift 7 Passenger + 2 WC