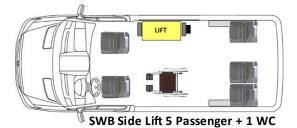

## FORD TRANSIT 150 SWB FLOOR LAYOUTS

SWB Rear Lift 2 Passenger + 4 WC

SWB Rear Lift 3 Passenger + 3 WC

SWB Rear Lift 5 Passenger + 2 WC

SWB Rear Lift 7 Passenger + 1 WC

SWB Rear Lift 11 Passenger

SWB Rear Lift 5 Passenger + 1 or 2 WC with one 2-passenger ADA flip seat