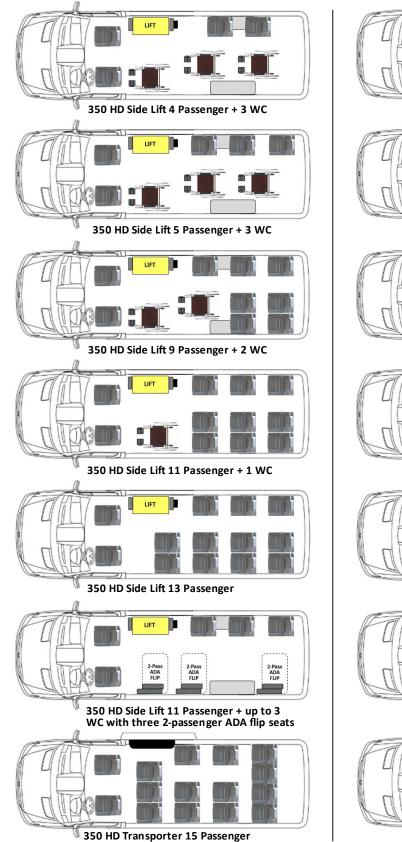

SWB Rear Lift 3 Passenger + 3 WC



SWB Rear Lift 5 Passenger + 2 WC



SWB Rear Lift 7 Passenger + 1 WC



SWB Rear Lift 11 Passenger



SWB Rear Lift 5 Passenger + 1 or 2 WC with one 2-passenger ADA flip seat

#### Ideas made to move



### FLOOR LAYOUTS



LWB Side Lift 2 Passenger + 4 WC



LWB Side Lift 4 Passenger + 3 WC



LWB Side Lift 6 Passenger + 2 WC





LWB Rear Lift 5 Passenger + 4 WC



LWB Rear Lift 6 Passenger + 3 WC



LWB Rear Lift 7 Passenger + 2 WC



LWB Rear Lift 8 Passenger + 1 WC



LWB Rear Lift 9 Passenger + 1 WC



LWB Rear Lift 11 Passenger



LWB Rear Lift 8 Passenger + 1 or 2 WC with two 2-passenger ADA flip seats

#### Ideas made to move

Driverge Vehicle Innovations
Ph. 844-629-5238 • Driverge.com



# FORD TRANSIT 350 HD w/Extended Body FLOOR LAYOUTS