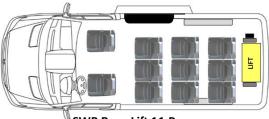

## FORD TRANSIT 150 SWB FLOOR LAYOUTS

SWB Rear Lift 2 Passenger + 4 WC

SWB Rear Lift 3 Passenger + 3 WC

SWB Rear Lift 5 Passenger + 2 WC

SWB Rear Lift 7 Passenger + 1 WC

SWB Rear Lift 11 Passenger

SWB Rear Lift 5 Passenger + 1 or 2 WC with one 2-passenger ADA flip seat