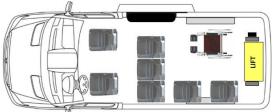

## FORD TRANSIT 150 SWB FLOOR LAYOUTS

SWB Rear Lift 2 Passenger + 4 WC

SWB Rear Lift 3 Passenger + 3 WC

SWB Rear Lift 5 Passenger + 2 WC

SWB Rear Lift 7 Passenger + 1 WC

SWB Rear Lift 11 Passenger

SWB Rear Lift 5 Passenger + 1 or 2 WC with one 2-passenger ADA flip seat