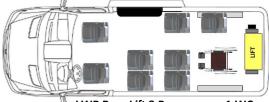

### FLOOR LAYOUTS

LWB Side Lift 2 Passenger + 4 WC

LWB Side Lift 4 Passenger + 3 WC

LWB Side Lift 6 Passenger + 2 WC

LWB Rear Lift 5 Passenger + 4 WC

LWB Rear Lift 6 Passenger + 3 WC

LWB Rear Lift 7 Passenger + 2 WC