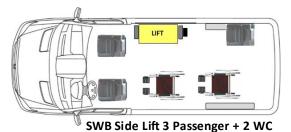

## FORD TRANSIT 150 SWB FLOOR LAYOUTS

SWB Rear Lift 2 Passenger + 4 WC

SWB Rear Lift 3 Passenger + 3 WC

SWB Rear Lift 5 Passenger + 2 WC

SWB Rear Lift 7 Passenger + 1 WC

SWB Rear Lift 11 Passenger

SWB Rear Lift 5 Passenger + 1 or 2 WC with one 2-passenger ADA flip seat