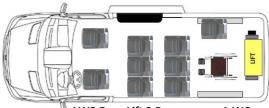

### FLOOR LAYOUTS

LWB Side Lift 2 Passenger + 4 WC

LWB Side Lift 4 Passenger + 3 WC

LWB Side Lift 6 Passenger + 2 WC

LWB Rear Lift 5 Passenger + 4 WC

LWB Rear Lift 6 Passenger + 3 WC

LWB Rear Lift 7 Passenger + 2 WC