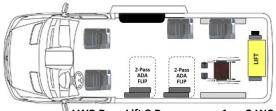

### FLOOR LAYOUTS

LWB Side Lift 2 Passenger + 4 WC

LWB Side Lift 4 Passenger + 3 WC

LWB Side Lift 6 Passenger + 2 WC

LWB Rear Lift 5 Passenger + 4 WC

LWB Rear Lift 6 Passenger + 3 WC

LWB Rear Lift 7 Passenger + 2 WC