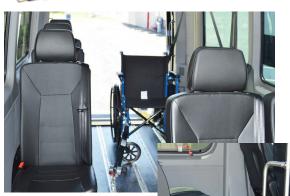

## MERCEDES-BENZ SPRINTER SMARTLINER<sup>™</sup> WAV

The SmartFloor system provides for quick and safe wheelchair securement.

Stanchion grab pole at side entry and LED lighting in step well.

*Top: Smartliner seating layout with two wheelchair positions.* 

Bottom: Six removable seats can be used in place of wheelchairs for seating up to 15.

Driverge's Smartliner<sup>™</sup> Wheelchair Accessible Van (WAV) offers all the safety, comfort and reliability found in the Mercedes-Benz Sprinter.