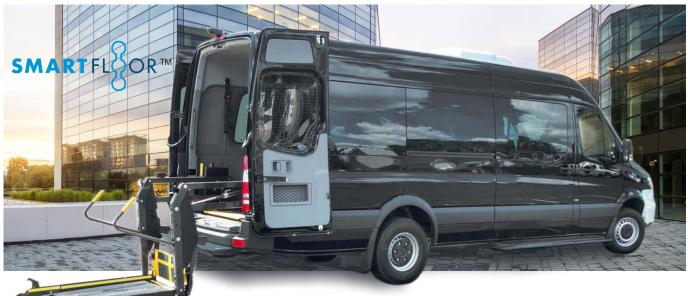

## MERCEDES-BENZ SPRINTER SMARTLINER<sup>™</sup> WAV

The SmartFloor system provides for quick and safe wheelchair securement.

Stanchion grab pole at side entry and LED lighting in step well.

*Top: Smartliner seating layout with two wheelchair positions.* 

## Features

- Seating for nine passengers plus two wheelchairs, including driver
- SmartFloor™ innovative flooring system with Altro non-slip commercial floor covering
- Positions for up to two wheelchairs
- Power wheelchair lift with 800 lb lifting capacity mounted at rear doors
- 7 rear black leatherette seats matching front OEM seats
- Sleek black side steps at the driver door and sliding passenger door
- Stainless steel stanchion grab pole at side sliding door entrance for easier entry
- LED lights throughout the cabin and side step well
- 6 removable seats can be used in wheelchair area
- Mercedes-Benz ship-thru services