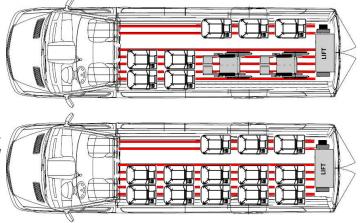

## MERCEDES-BENZ SPRINTER SMARTLINER<sup>™</sup> WAV

The SmartFloor system provides for quick and safe wheelchair securement.

Stanchion grab pole at side entry and LED lighting in step well.

*Top: Smartliner seating layout with two wheelchair positions.* 

Bottom: Six removable seats can be used in place of wheelchairs for seating up to 15.

Driverge's Smartliner<sup>™</sup> Wheelchair Accessible Van (WAV) offers all the safety, comfort and reliability found in the Mercedes-Benz Sprinter.