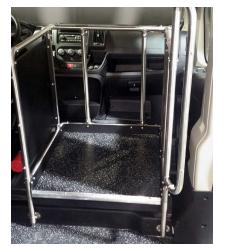

## **DRIVERGE** RAM PROMASTER WHEELCHAIR RAMP SYSTEM

**VEHICLE INNOVATIONS** 

Our exclusive SmartFloor system can provide unlimited seating and wheelchair layout options.

Optional coral system provides a safe place for walkers, luggage, shopping bags, and other passenger items.

## **Features**

- Ramp deployment is shock-assisted for quick and easy operation
- Hydraulic kneeling system operates with the touch of a button
- Kneeling lowers rear end a full 6" down to a height of 15-1/4", creating a 9.25° ramp angle
- · Manual ramp operation reduces overall cost of ownership compared to powered lifts
- Meets all ADA requirements
- Available with SmartFloor flexible flooring system
- Optional coral system in place of front passenger seat for storing • walkers, wheelchairs, luggage, and packages
- Ram pool dealer savings