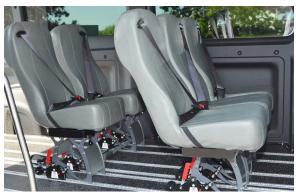

## **DRIVERGE** RAM PROMASTER WHEELCHAIR RAMP SYSTEM

**VEHICLE INNOVATIONS** 

Our exclusive SmartFloor system can provide unlimited seating and wheelchair layout options.

Optional coral system provides a safe place for walkers, luggage, shopping bags, and other passenger items.

## **Features**

- Ramp deployment is shock-assisted for quick and easy operation
- Hydraulic kneeling system operates with the touch of a button
- Kneeling lowers rear end a full 6" down to a height of 15-1/4", creating a 9.25° ramp angle
- · Manual ramp operation reduces overall cost of ownership compared to powered lifts
- Meets all ADA requirements
- Available with SmartFloor flexible flooring system
- Optional coral system in place of front passenger seat for storing • walkers, wheelchairs, luggage, and packages
- Ram pool dealer savings