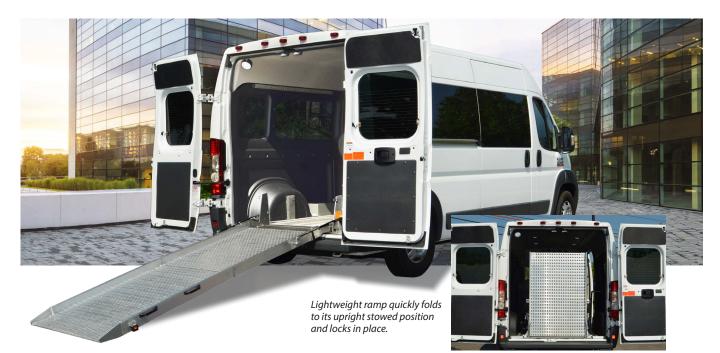

## A Versatile Alternative to Power Lifts

For those transporting people in wheelchairs, Driverge's Ram ProMaster Ramp System is a versatile & efficient ramp and kneeling solution offering a simple, manual alternative to power lifts. It's the perfect solution for senior care and wheelchair transportation. The maintenance-free aluminum ramp is 35.8" wide and easy to deploy and also be used as an efficient equipment mover whenever needed.

## **Features**

- Ramp deployment is shock-assisted for quick and easy operation
- Hydraulic kneeling system operates with the touch of a button
- Kneeling lowers rear end a full 6" down to a height of 15-1/4", creating a 9.25° ramp angle
- · Manual ramp operation reduces overall cost of ownership compared to powered lifts
- Meets all ADA requirements
- Available with SmartFloor flexible flooring system
- Optional coral system in place of front passenger seat for storing • walkers, wheelchairs, luggage, and packages
- Ram pool dealer savings