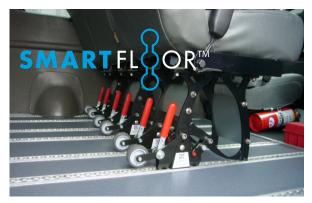

## **DRIVERGE** VEHICLE INNOVATIONS RAM PROMASTER NEMT with SMARTFLOOR

The SmartFloor system allows for seats to quickly be removed or changed to a different seating configuration.

Our exclusive SmartFloor flexible flooring system also provides for seating configurations that can be quickly changed as needed, maximizing the return on investment of your vehicle.