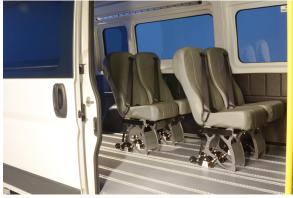

## **DRIVERGE** VEHICLE INNOVATIONS RAM PROMASTER NEMT with SMARTFLOOR

The SmartFloor system allows for seats to quickly be removed or changed to a different seating configuration.

Our exclusive SmartFloor flexible flooring system also provides for seating configurations that can be quickly changed as needed, maximizing the return on investment of your vehicle.