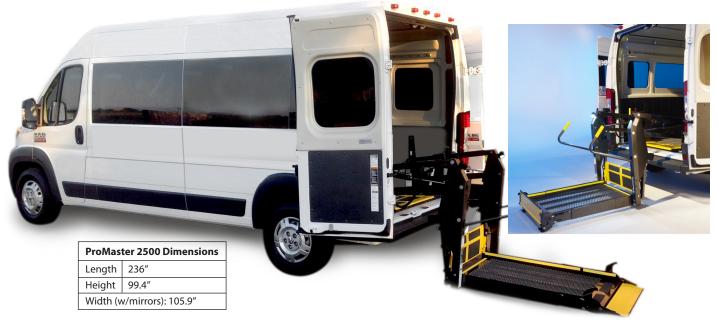

## RAM ProMaster 2500 Non-Emergency Medical Transport

Driverge's NEMT upfit is a great option for Senior Living, Group Homes, Churches and any other business that needs to transport wheelchair and ambulatory passengers. Our Ram ProMaster NEMT is equipped with a heavy-duty, 800 lb capacity lift, retractable wheelchair tiedowns, durable vinyl seats, non-skid flooring, entrance grab handle, and other standard features to provide a safe and comfortable ride.

## **RAM ProMaster NEMT Features:**

- Meets all ADA requirements
- Altro non-skid commercial flooring over SmartFloor
- Vinyl seats with integrated lap and shoulder belts
- Side or rear mounted wheelchair lift (w/800 lb weight capacity)
- Retractable wheelchair tie-downs & storage bags
- Entrance grab handle
- First aid kit and 5# fire extinguisher
- Optional side steps, stanchion pole, wheelchair storage unit, cot mount, and tinted windows