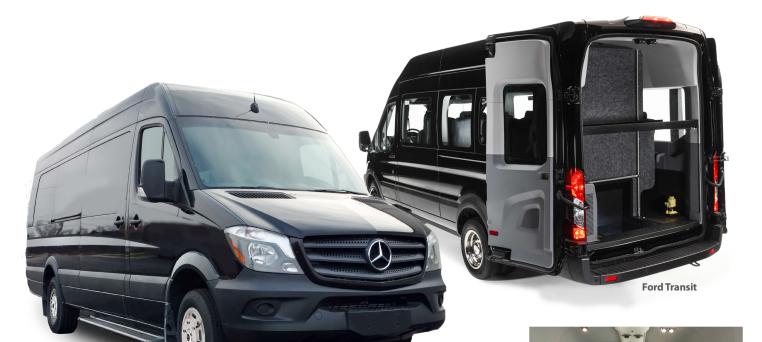

## **Make A Great First Impression**

The Driverge® Impression Series

**Mercedes-Benz Sprinter** 

Built on either the Mercedes-Benz Sprinter or Ford Transit platforms, our Impression Series transporters combine sophistication and style with cost-effective functionality. The Impression Series provides affordable luxury and will make an excellent addition to any limousine, charter, coach service or shuttle fleet.

- Spacious seating for up to 15 passengers provides comfortable, safe travel for every type of ride or excursion
- Trieste leathermate reclining seats offer sophisticated relaxation
- LED ambient lighting and Euro-style reading lights for personal use