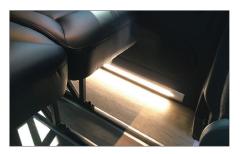

Lower sidewall lighting (optional on Ford Transit, standard on Mercedes)

Optional 12V electric cooler

Ford Transit: Optional bus door entry

Ford Transit: Molded wide step running boards

Mercedes Sprinter: High capacity roof-mounted AC