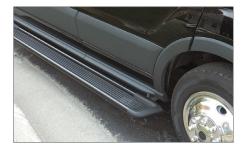

Lower sidewall lighting (optional on Ford Transit, standard on Mercedes)

Optional 12V electric cooler

Ford Transit: Optional bus door entry

Ford Transit: Molded wide step running boards

Mercedes Sprinter: High capacity roof-mounted AC