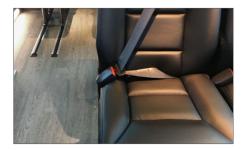

## **Features and Specifications**

Black Trieste leathermate seats on Manor Oak wood grain flooring

Entry-way passenger rails

Passenger accessible USB ports

Emergency roof hatch (solid or clear)

Stainless steel wheel covers