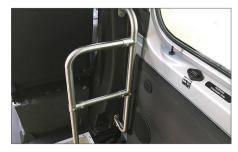

## **Features and Specifications**

Black Trieste leathermate seats on Manor Oak wood grain flooring

Entry-way passenger rails

Passenger accessible USB ports

Emergency roof hatch (solid or clear)

Stainless steel wheel covers