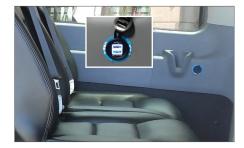

## **Features and Specifications**

Black Trieste leathermate seats on Manor Oak wood grain flooring

Entry-way passenger rails

Passenger accessible USB ports

Emergency roof hatch (solid or clear)

Stainless steel wheel covers