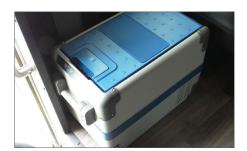

Lower sidewall lighting (optional on Ford Transit, standard on Mercedes)

Optional 12V electric cooler

Ford Transit: Optional bus door entry

Ford Transit: Molded wide step running boards

Mercedes Sprinter: High capacity roof-mounted AC

## **VIP Options**

- HDMI TV with Blu-ray/DVD player
- High-capacity A/C
- Powered 12V electric cooler
- WiFi Internet connectivity
- Bus door entry
- Optional luggage well for additional storage