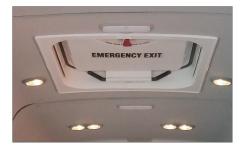

## **Features and Specifications**

Black Trieste leathermate seats on Manor Oak wood grain flooring

Entry-way passenger rails

Passenger accessible USB ports

Emergency roof hatch (solid or clear)

Stainless steel wheel covers