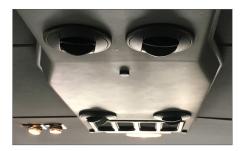

Lower sidewall lighting (optional on Ford Transit, standard on Mercedes)

Optional 12V electric cooler

Ford Transit: Optional bus door entry

Ford Transit: Molded wide step running boards

Mercedes Sprinter: High capacity roof-mounted AC