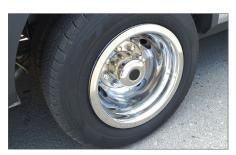

## **Features and Specifications**

Black Trieste leathermate seats on Manor Oak wood grain flooring

Entry-way passenger rails

Passenger accessible USB ports

Emergency roof hatch (solid or clear)

Stainless steel wheel covers