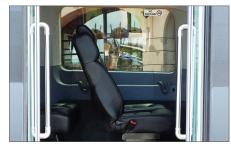

- Spacious seating for up to 15 passengers provides comfortable, safe travel for every type of ride or excursion
- Trieste leathermate reclining seats offer sophisticated relaxation
- LED ambient lighting and Euro-style reading lights for personal use

## **Features and Specifications**

Black Trieste leathermate seats on Manor Oak wood grain flooring

Entry-way passenger rails

Passenger accessible USB ports

Emergency roof hatch (solid or clear)

Stainless steel wheel covers