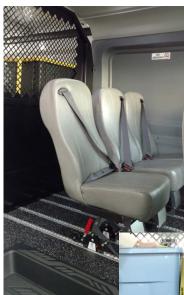

# DRIVERGE FORD TRANSIT VEHICLE INNOVATIONS CREW VAN

ABS wall, headliner, and SmartFloor removable seats shown in front of the cargo partition.

SmartFloor tracks in the cargo area provides workers with the ability to quickly secure tie-down straps.

### **Standard Features**

- 3 removable seats in the 2nd row provides safe, comfortable seating or flexible cargo space
- SmartFloor tracks in the cargo area allows for quickly securing tiedowns (if ordered with that configuration)
- Durable metal partition keeps crew and cargo area separate for safer riding conditions
- Exclusive walls and headliner safety tested to meet FMVSS 201U interior head impact safety requirements
- LED lighting in 2nd row and cargo area to work at all hours