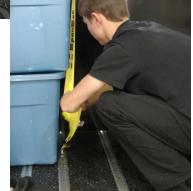

# DRIVERGE FORD TRANSIT VEHICLE INNOVATIONS CREW VAN

ABS wall, headliner, and SmartFloor removable seats shown in front of the cargo partition.

SmartFloor tracks in the cargo area provides workers with the ability to quickly secure tie-down straps.

### **Standard Features**

- 3 removable seats in the 2nd row provides safe, comfortable seating or flexible cargo space
- SmartFloor tracks in the cargo area allows for quickly securing tiedowns (if ordered with that configuration)
- Durable metal partition keeps crew and cargo area separate for safer riding conditions
- Exclusive walls and headliner safety tested to meet FMVSS 201U interior head impact safety requirements
- LED lighting in 2nd row and cargo area to work at all hours