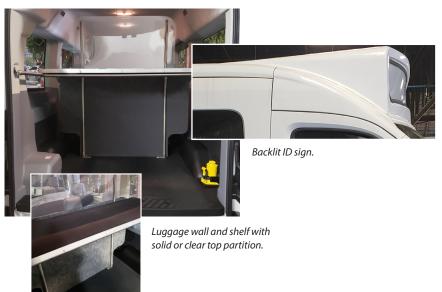

#### **Hospitality Shuttle Features**

- · Backlit front sign
- Rear luggage partition and shelf
- Side-entry stanchion pole
- Steel running board and driver side step
- Graphic installation at the factory