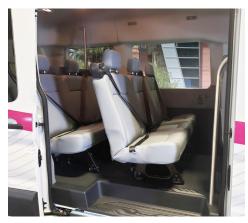

#### **Need More Amenities?**

Ask about our Impression Series, executive style shuttles with seating for up to 15 passengers (including driver) – and a bus door option.

A large step-well and stanchion grab pole provide for easy access to a spacious seating area.