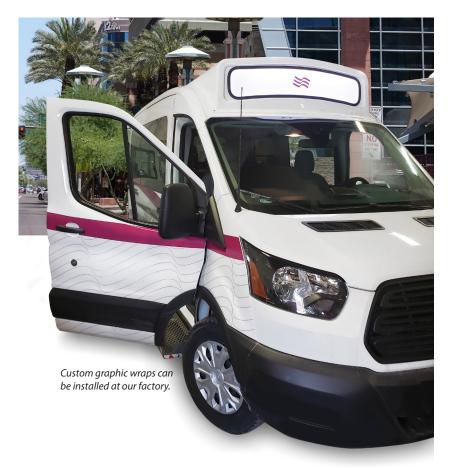

#### **Hospitality Shuttle Features**

- · Backlit front sign
- Rear luggage partition and shelf
- Side-entry stanchion pole
- Steel running board and driver side step
- Graphic installation at the factory

#### **Upgrade Options**

- High-capacity, roof-mounted AC
- Executive-style seat selections
- LED lighting and other amenities
- · Wood grain vinyl flooring