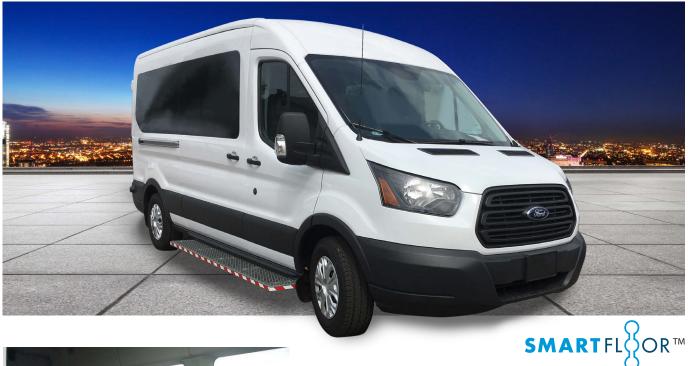

## FORD TRANSIT TRANSPORTERS with SMARTFLOOR

Our SmartFloor flexible flooring system provides hundreds of seating layout options to meet changing ridership needs.

## **Transporter Features**

- · SmartFloor flexible flooring technology
- · Seating configurations for 12 or 15 passengers, including driver
- Available on Transit 150, 350 and 350 EL chassis
- Altro non-skid commercial flooring
- · Vinyl seats with integrated lap and shoulder belts
- · Several seat styles and colors available
- Entrance grab handle
- First aid kit & 5 lb. fire extinguisher

## **Transporter Options**

- · Stainless steel side steps
- Bi-fold entry bus doors
- · Partition and luggage rack
- Stanchion poles
- Tinted windows
- USB port and LED lighting
- · Hotel Shuttle packages with backlit ID sign
- Vinyl graphics and wraps installed at the factory