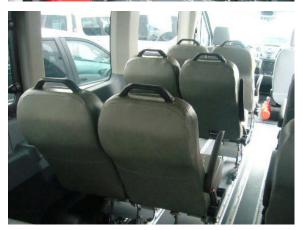

## **Transporter Features**

- · SmartFloor flexible flooring technology
- · Seating configurations for 12 or 15 passengers, including driver
- Available on Transit 150, 350 and 350 EL chassis
- Altro non-skid commercial flooring
- · Vinyl seats with integrated lap and shoulder belts
- · Several seat styles and colors available
- Entrance grab handle
- First aid kit & 5 lb. fire extinguisher