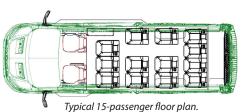

## FORD TRANSIT TRANSPORTERS with SMARTFLOOR

Our SmartFloor flexible flooring system provides hundreds of seating layout options to meet changing ridership needs.

## **Transporter Features**

- · SmartFloor flexible flooring technology
- · Seating configurations for 12 or 15 passengers, including driver
- Available on Transit 150, 350 and 350 EL chassis
- Altro non-skid commercial flooring
- · Vinyl seats with integrated lap and shoulder belts
- · Several seat styles and colors available
- Entrance grab handle
- First aid kit & 5 lb. fire extinguisher