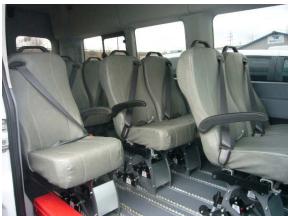

## **Transporter Features**

- · SmartFloor flexible flooring technology
- · Seating configurations for 12 or 15 passengers, including driver
- Available on Transit 150, 350 and 350 EL chassis
- Altro non-skid commercial flooring
- · Vinyl seats with integrated lap and shoulder belts
- · Several seat styles and colors available
- Entrance grab handle
- First aid kit & 5 lb. fire extinguisher