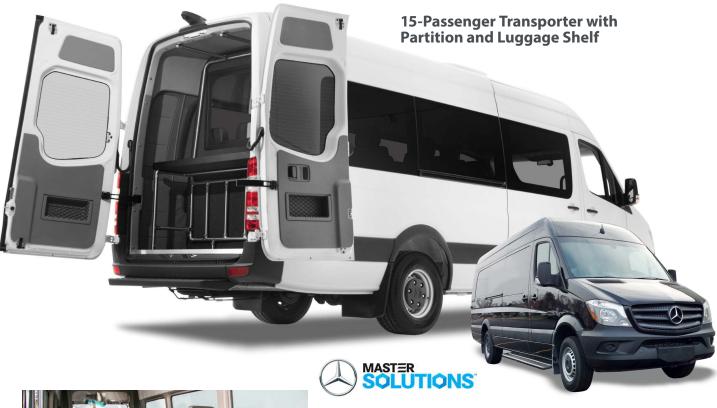

## **Upfit Features**

- 13 rear seats in black leatherette material matching the front driver and passenger seats
- Passenger preferred center aisle configuration for easier movement throughout the van
- Black Altro non-slip commercial floor covering
- Sleek black side steps at the driver door and sliding passenger door
- · Entrance-way step lighting for improved safety
- Stainless steel stanchion pole at side of sliding door entrance
- LED lights throughout the cabin for a brighter interior
- Stainless steel luggage corral and standard partition provides 27 cubic feet of space
- Optional Deluxe Partition with shelf provides over 41 cubic feet of space (shown above)
- Available with rear access wheelchair lift and room for 9 passengers plus two wheelchairs
- Custom options available, including our 'Impression Series' VIP style transporter for the limousine, charter and touring markets