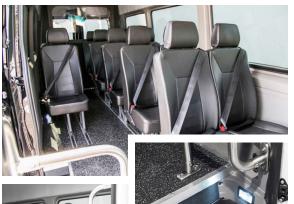

## **Upfit Features**

- 13 rear seats in black leatherette material matching the front driver and passenger seats
- Passenger preferred center aisle configuration for easier movement throughout the van
- Black Altro non-slip commercial floor covering
- Sleek black side steps at the driver door and sliding passenger door
- · Entrance-way step lighting for improved safety
- Stainless steel stanchion pole at side of sliding door entrance
- LED lights throughout the cabin for a brighter interior
- Stainless steel luggage corral and standard partition provides 27 cubic feet of space
- Optional Deluxe Partition with shelf provides over 41 cubic feet of space (shown above)
- Available with rear access wheelchair lift and room for 9 passengers plus two wheelchairs
- Custom options available, including our 'Impression Series' VIP style transporter for the limousine, charter and touring markets