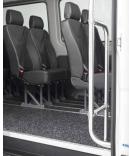

## **Upfit Features**

- 13 rear seats in black leatherette material matching the front driver and passenger seats
- Passenger preferred center aisle configuration for easier movement throughout the van
- Black Altro non-slip commercial floor covering
- Sleek black side steps at the driver door and sliding passenger door
- · Entrance-way step lighting for improved safety
- Stainless steel stanchion pole at side of sliding door entrance
- LED lights throughout the cabin for a brighter interior
- Stainless steel luggage corral and standard partition provides 27 cubic feet of space
- Optional Deluxe Partition with shelf provides over 41 cubic feet of space (shown above)
- Available with rear access wheelchair lift and room for 9 passengers plus two wheelchairs
- Custom options available, including our 'Impression Series' VIP style transporter for the limousine, charter and touring markets