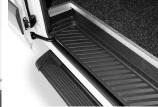

## **Upfit Features**

- 13 rear seats in black leatherette material matching the front driver and passenger seats
- Passenger preferred center aisle configuration for easier movement throughout the van
- Black Altro non-slip commercial floor covering
- Sleek black side steps at the driver door and sliding passenger door
- · Entrance-way step lighting for improved safety
- Stainless steel stanchion pole at side of sliding door entrance
- LED lights throughout the cabin for a brighter interior
- Stainless steel luggage corral and standard partition provides 27 cubic feet of space
- Optional Deluxe Partition with shelf provides over 41 cubic feet of space (shown above)
- Available with rear access wheelchair lift and room for 9 passengers plus two wheelchairs
- Custom options available, including our 'Impression Series' VIP style transporter for the limousine, charter and touring markets