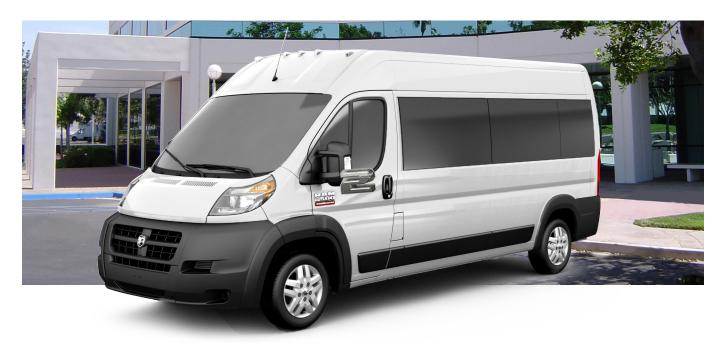

## **Features**

- · Proven platform built specifically for commercial business applications
- Holds up to 13 passengers + driver
- Full custom windows package and tinting option
- Seating and flooring options to meet every budget
- 3.6 L Pentastar® V6 24-valve engine w/280 HP
- Front-wheel-drive provides tighter turning radius
- Rear doors swing out 260° for easy cargo loading
- 76.0" interior height (high roof model)
- Available with SmartFloor flexible flooring and seating technology
- Optional side steps and stanchion poles
- · Available with wheelchair lift packages