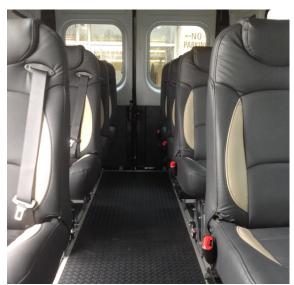

## **TRANSPORTERS**

SmartFloor can be used with a variety of popular seating and flooring material options.

Our exclusive SmartFloor system allows for seats to quickly be removed or changed to create a different seating configuration.