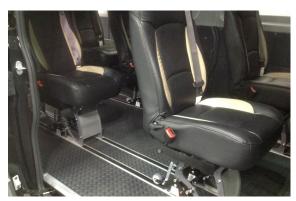

## **TRANSPORTERS**

SmartFloor can be used with a variety of popular seating and flooring material options.

Our exclusive SmartFloor system allows for seats to quickly be removed or changed to create a different seating configuration.