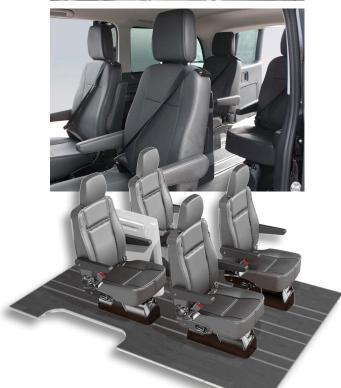

## **Metris Business Line Features**

- 6 passenger seating with luxury leatherette seats
- Durable fold-out table and storage compartment
- Swivel seat bases allow for on-the-go meetings
- OEM Electronic sliding door package
- Slip-resistant Altro woodgrain floor covering
- 180-degree double swing-out rear doors
- Enhanced AC system with automatic climate control
- · Rear view camera, blind spot assist and electronic adjustment
- Hands-free Bluetooth<sup>®</sup> mobile phone functionality
- Multifunction steering wheel and premium display package
- USB 2.0 & AUX audio jack with AAC/MP3/WAV/WMA playback