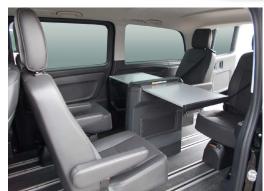

## **Metris Business Line Features**

- 6 passenger seating with luxury leatherette seats
- Durable fold-out table and storage compartment
- Swivel seat bases allow for on-the-go meetings
- OEM Electronic sliding door package
- Slip-resistant Altro woodgrain floor covering
- 180-degree double swing-out rear doors
- Enhanced AC system with automatic climate control
- · Rear view camera, blind spot assist and electronic adjustment
- Hands-free Bluetooth<sup>®</sup> mobile phone functionality
- Multifunction steering wheel and premium display package
- USB 2.0 & AUX audio jack with AAC/MP3/WAV/WMA playback

The Metris Business Line comes with a custom engineered fold-out center-aisle table and integrated storage compartment.