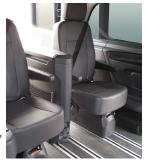

## **Metris Business Line Features**

- 6 passenger seating with luxury leatherette seats
- Durable fold-out table and storage compartment
- Swivel seat bases allow for on-the-go meetings
- OEM Electronic sliding door package
- Slip-resistant Altro woodgrain floor covering
- 180-degree double swing-out rear doors
- Enhanced AC system with automatic climate control
- · Rear view camera, blind spot assist and electronic adjustment
- Hands-free Bluetooth<sup>®</sup> mobile phone functionality
- Multifunction steering wheel and premium display package
- USB 2.0 & AUX audio jack with AAC/MP3/WAV/WMA playback