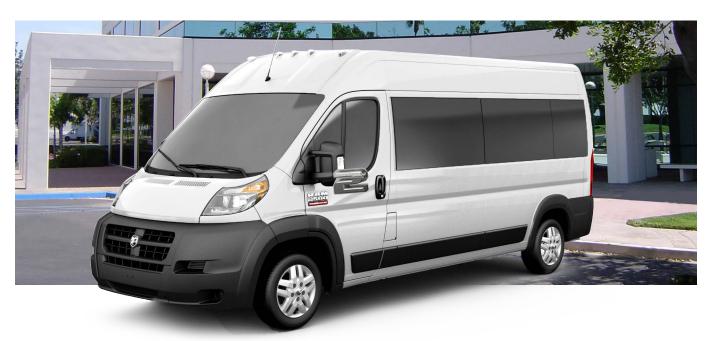

## **Features**

- · Proven platform built specifically for commercial business applications
- Holds up to 13 passengers + driver
- Full custom windows package and tinting option
- · Seating and flooring options to meet every budget
- 3.6 L Pentastar® V6 24-valve engine w/280 HP
- · Front-wheel-drive provides tighter turning radius
- Rear doors swing out 260° for easy cargo loading
- 76.0" interior height (high roof model)
- Available with SmartFloor flexible flooring and seating technology
- Optional side steps and stanchion poles
- Available with wheelchair lift packages