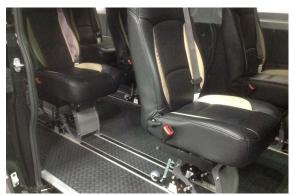

## **TRANSPORTERS**

SmartFloor can be used with a variety of popular seating and flooring material options.

Our exclusive SmartFloor system allows for seats to quickly be removed or changed to create a different seating configuration.