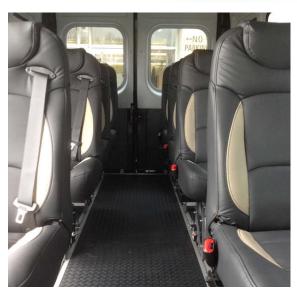

## **TRANSPORTERS**

SmartFloor can be used with a variety of popular seating and flooring material options.

Our exclusive SmartFloor system allows for seats to quickly be removed or changed to create a different seating configuration.