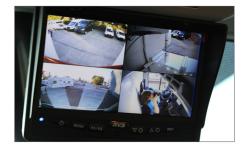

Optional safes with cab area deposit slots

Optional 4-Camera Security System with GPS and Wi-Fi