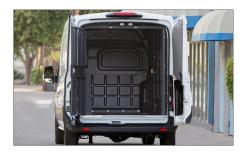

### **Driverge Base Package van conversions include:**

- Full-front composite partition behind driver/passenger seats
- · Steel cage with walls, roof, flooring, and rear locking door
- · LED cargo area lighting

## **Optional Features include:**

- Locking Security Box
- Rear Loading Deposit Box
- Rear Cargo Air Conditioner
- Refrigeration
- Insulated Interiors
- Side Container Door Access
- · Back-Up Alarm
- Vehicle Alarm System with GPS and Remote Start
- Steps and Running Boards
- Solid, double-locking rear doors (refrigeration vans only)