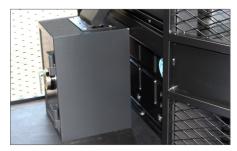

Optional safes with cab area deposit slots

Optional 4-Camera Security System with GPS and Wi-Fi

## **Optional Features include:**

- Locking Security Box
- Rear Loading Deposit Box
- Rear Cargo Air Conditioner
- Refrigeration
- Insulated Interiors
- Side Container Door Access
- · Back-Up Alarm
- Vehicle Alarm System with GPS and Remote Start
- Steps and Running Boards
- Solid, double-locking rear doors (refrigeration vans only)