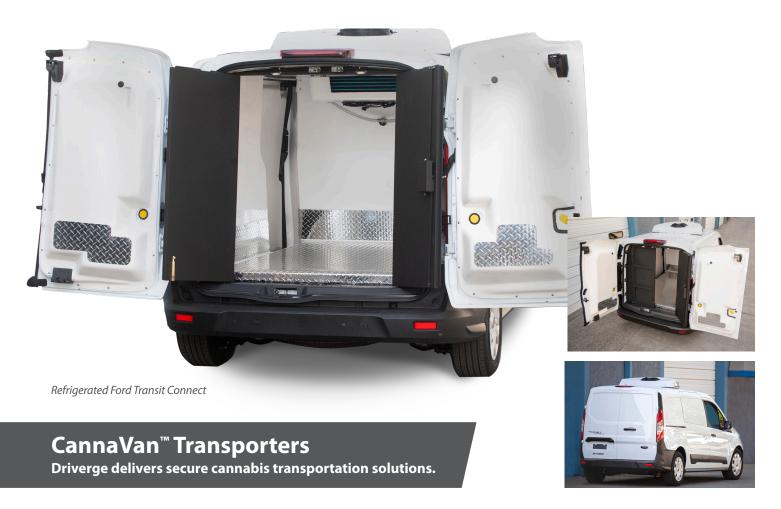

#### CannaVan<sup>™</sup>: Because not all cannabis vans should be built alike

Depending on your business needs and the regulations in your state, Driverge will work with you to develop the perfect solution for you. Just a few of the available options include:

Full front composite partition behind driver/passenger seats

Climate control and air conditioning options to meet your specific needs

Climate control with insulated doors and walls

Optional insulated side doors

Optional safes with cab area deposit slots

Optional 4-Camera Security System with GPS and Wi-Fi