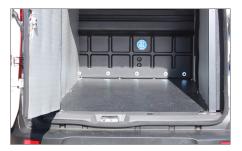

### **Driverge Base Package van conversions include:**

- Full-front composite partition behind driver/passenger seats
- · Steel cage with walls, roof, flooring, and rear locking door
- · LED cargo area lighting

## **Optional Features include:**

- Locking Security Box
- Rear Loading Deposit Box
- Rear Cargo Air Conditioner
- Refrigeration
- Insulated Interiors
- Side Container Door Access
- · Back-Up Alarm
- Vehicle Alarm System with GPS and Remote Start
- Steps and Running Boards
- Solid, double-locking rear doors (refrigeration vans only)