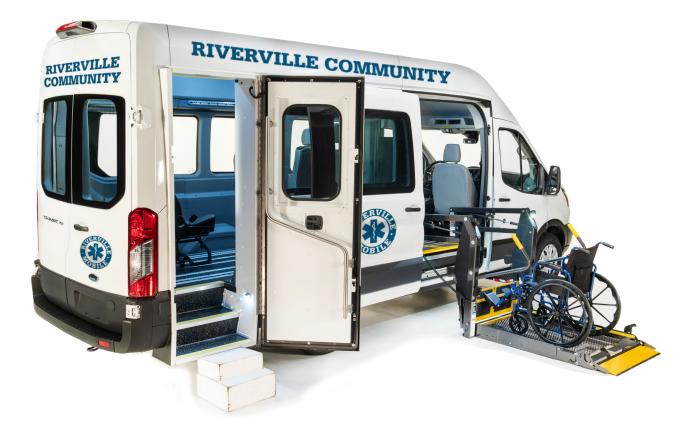

## YOUR COMMUNITY OUTREACH SOLUTION.

Driverge Vehicle Innovations is one of the nation's largest maker of wheelchair accessible vans. And our expertise goes beyond accessibility. We also design and build mobile healthcare vans.

So, no matter your outreach needs... COVID 19 testing/vaccinating, mobile clinics, bloodmobiles, eye and dental clinics... the road to a healthier community starts with Driverge.

844-629-5238 • Driverge.com

**Custom Design and Build** 

From stock items to custom-made, we design and equip your vans to meet all medical, diagnostic, and administrative needs.

Lifts and Ramps

If you need ramps or lifts for equipment or patient care, put our 20+ years of experience building accessible vehicles to work for you.

## Air Filtration, Refrigeration and Sanitization Station

Sinks with running water, air purification systems and disinfectant dispensers promote a healthier environment for workers and patients.

**Driver Guard** 

Our partitions can be easily installed to headrest posts and require no vehicle modifications or hardware.

**Seating and Bedding** 

MASTER

We configure seating and/or bedding to maximize space and efficient medical caregiving.

#### Pharmaceutical Storage

We install cabinetry or rack and bin storage systems to suite your needs.