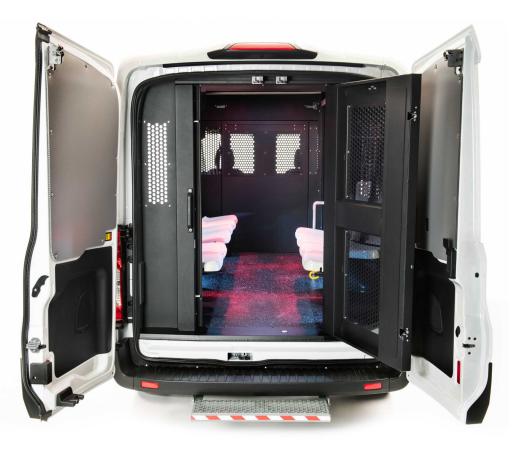

# **Medium Security Prisoner Transporter**

Separate Guard/ Prisoner Areas

Two rear prisoner areas for greater flexibility and security. Holds up to eight prisoners, four guards and driver, or 11 prisoners.

#### Barred Windows and Spacious Transport Areas

Inserts reduce space, cut off ventilation and can cause claustrophobia. Our transporters are designed to provide safe and secure confinement that can reduce anxiety and motion sickness.

### Easy Maintenance Seating and Flooring

High-quality injection molded, ABS plastic seats with lap belts and Altro non-skid, easy-to-clean floor help make Driverge transporters easier to clean and maintain.