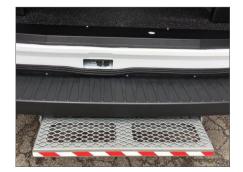

#### Retractable Steps For Easy On/Off

Loading and unloading passengers is faster and easier with retractable steps that are out of the way when parking or backing into tight areas.