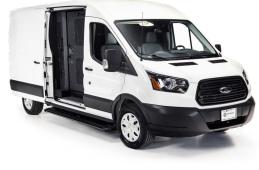

#### Retractable Steps For Easy On/Off

Loading and unloading passengers is faster and easier with retractable steps that are out of the way when parking or backing into tight areas.