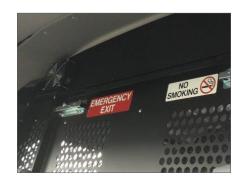

#### Emergency Cabin Exit

Driver and front passenger can safely exit the vehicle through an emergency door behind the seats.