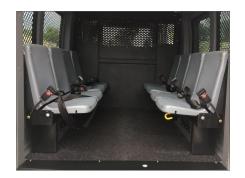

# **Medium Security Prisoner Transporter**

Separate Guard/ Prisoner Areas

Two rear prisoner areas for greater flexibility and security. Holds up to eight prisoners, four guards and driver, or 11 prisoners.

### Easy Maintenance Seating and Flooring

High-quality injection molded, ABS plastic seats with lap belts and Altro non-skid, easy-to-clean floor help make Driverge transporters easier to clean and maintain.