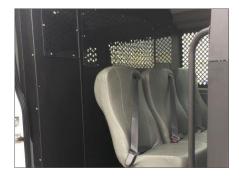

#### Barred Windows and Spacious Transport Areas

Inserts reduce space, cut off ventilation and can cause claustrophobia. Our transporters are designed to provide safe and secure confinement that can reduce anxiety and motion sickness.

### Easy Maintenance Seating and Flooring

High-quality injection molded, ABS plastic seats with lap belts and Altro non-skid, easy-to-clean floor help make Driverge transporters easier to clean and maintain.