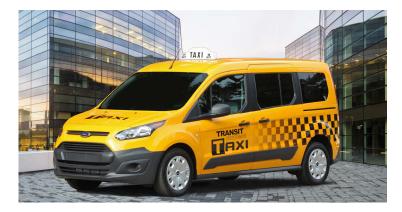

### Ford Transit Connect w/FlexFlat™ Ramp

Our Ford Transit Connect comes standard with the industry's most popular FlexFlat ramp design. A three-passenger fold & tumble 2nd row bench seat provides ample room for all riders.