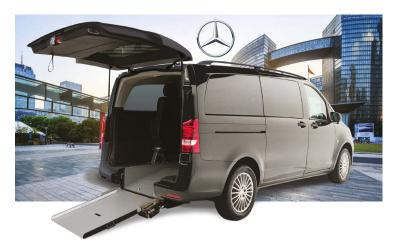

### **Mercedes-Benz Metris WAV**

A combination of style and innovative engineering, our Mercedes-Benz Metris is equipped with a ramp that folds flat when not in use, providing a level cargo area. Available with two additional tip & fold third row seats.