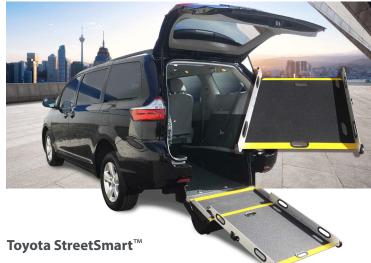

Our patent pending design allows for a removable ramp to be stowed upright – or flat on the floor. It can also be used outside of the vehicle to help with assisting wheelchair passengers navigate over curbs.