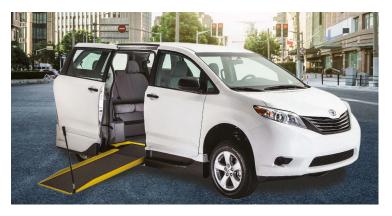

### **Toyota Sienna with In-Floor Ramp**

This in-floor conversion has a manual pull-out ramp that stows below the floor. It's maintenance free design offers a low-cost side entry option with a 3-passenger rear bench seat.